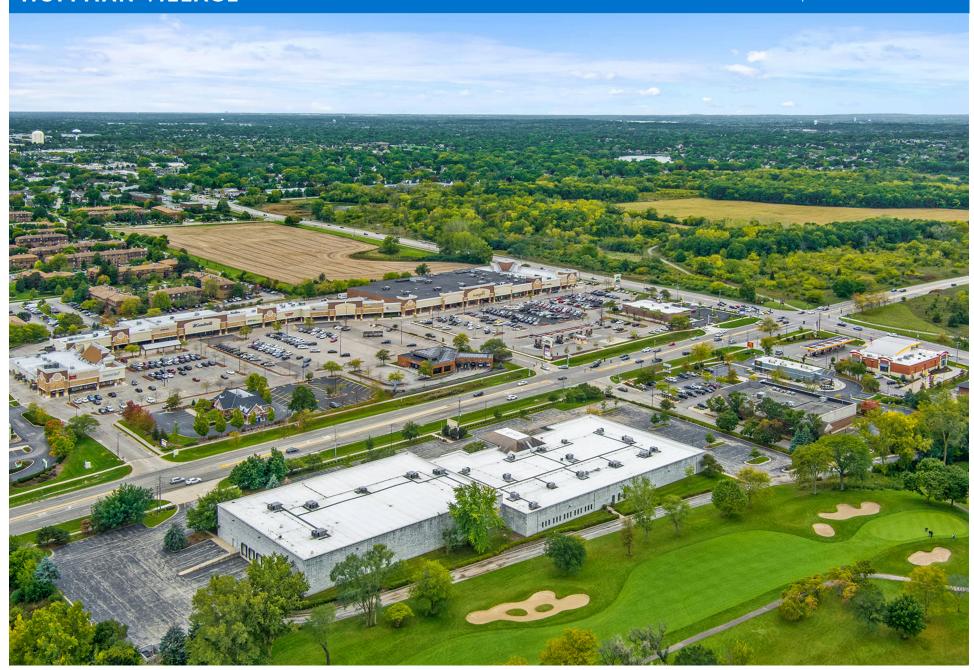

#### LOCATION

2575 Golf Road | Hoffman Estates, IL 60169

#### PROPERTY HIGHLIGHTS

- Anchored by Mariano's Fresh Market, the #I ranked grocery store in a 5-mile radius, with over 1.2 million visitors annually
- Other national tenants include Anytime Fitness, Hallmark, Goodwill, 100% Chiropractic and Thrive Affordable Vet Care
- Located in Hoffman Estates with a population greater than 100,900 in a three-mile radius with an average household income over \$107,700
- Situated at the high-traffic intersection of Golf Road (30,500 VPD) and Barrington Road (30,700 VPD)
- Hoffman Village is the #I grocer in a 15 mile trade area