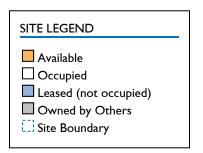

#### MAJOR TENANT(S)

Mariano's Anytime Fitness

#### PROPERTY HIGHLIGHTS

- Anchored by Mariano's Fresh Market, the #I ranked grocery store in a 5-mile radius, with over 1.2 million visitors annually
- Other national tenants include Anytime Fitness, Hallmark, Goodwill, 100% Chiropractic and Thrive Affordable Vet Care
- Located in Hoffman Estates with a population greater than 100,900 in a three-mile radius with an average household income over \$107,700
- Situated at the high-traffic intersection of Golf Road (30,500 VPD) and Barrington Road (30,700 VPD)
- Hoffman Village is the #I grocer in a 15 mile trade area

## **HOFFMAN VILLAGE**

| SPACE | TENANT                  | SQ. FT.  | 1175 Vibrant Fusion         | 1,060 SF | 2527 Big Blue Swim School   | 8,453 SF  | 2567 100% Chiropractic     | 2,000 SF  |
|-------|-------------------------|----------|-----------------------------|----------|-----------------------------|-----------|----------------------------|-----------|
| SHADI | National Tire & Battery | ,        | 1199 AVAILABLE              | 4,350 SF | 2535 Goodwill               | 20,630 SF | 2569 101 Exotic of Hoffman | 2,000 SF  |
| 1165  | Jay Bhavani Vadapav     | 2,050 SF | 2503 Marshall Nails and Spa | 1,250 SF | 2547 Thrive Affordable Vet  | 3,250 SF  | 2571 Anytime Fitness       | 4,880 SF  |
| 1169  | Gia's                   | 1,575 SF | 2505 Best Dental Spa        | 2,211 SF | Care                        |           | 2575 Mariano's             | 72,317 SF |
| II7IA | Stella's                | 1,500 SF | 2509 AVAILABLE              | 2,239 SF | 2551 Los Fernandez Taqueria | 10,150 SF | 2577 GNC                   | 1,366 SF  |
| II7IB | Salon Eros              | 1,500 SF | 2511 Russian School of      | 2,069 SF | 2561 BVM Healthcare         | 3,990 SF  | 2579 Fannie May Candies    | 1,243 SF  |
| 1173  | Global Optical          | 1,500 SF | Mathematics                 |          | 2565 Hoffman Gaming         | 1,700 SF  | TOTAL SQ. FT.              | 159,708   |
|       | •                       |          | 2515 Laundry World          | 6,425 SF |                             |           | -                          |           |