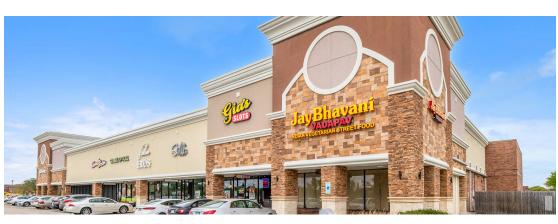

#### PROPERTY HIGHLIGHTS

- Anchored by Mariano's Fresh Market, the #I ranked grocery store in a 5-mile radius, with over 1.2 million visitors annually
- Other national tenants include Anytime Fitness, Hallmark, Goodwill, 100% Chiropractic and Thrive Affordable Vet Care
- Located in Hoffman Estates with a population greater than 100,900 in a three-mile radius with an average household income over \$107,700
- Situated at the high-traffic intersection of Golf Road (30,500 VPD) and Barrington Road (30,700 VPD)
- Hoffman Village is the #I grocer in a 15 mile trade area

## **HOFFMAN VILLAGE**

| SPACE | TENANT                  | SQ. FT.  | 1175 Vibrant Fusion         | 1,060 SF | 2527 Big Blue Swim School   | 8,453 SF  | 2567 100% Chiropractic     | 2,000 SF  |
|-------|-------------------------|----------|-----------------------------|----------|-----------------------------|-----------|----------------------------|-----------|
| SHADI | National Tire & Battery | ,        | 1199 AVAILABLE              | 4,350 SF | 2535 Goodwill               | 20,630 SF | 2569 101 Exotic of Hoffman | 2,000 SF  |
| 1165  | Jay Bhavani Vadapav     | 2,050 SF | 2503 Marshall Nails and Spa | 1,250 SF | 2547 Thrive Affordable Vet  | 3,250 SF  | 2571 Anytime Fitness       | 4,880 SF  |
| 1169  | Gia's                   | 1,575 SF | 2505 Best Dental Spa        | 2,211 SF | Care                        |           | 2575 Mariano's             | 72,317 SF |
| II7IA | Stella's                | 1,500 SF | 2509 AVAILABLE              | 2,239 SF | 2551 Los Fernandez Taqueria | 10,150 SF | 2577 GNC                   | 1,366 SF  |
| II7IB | Salon Eros              | 1,500 SF | 2511 Russian School of      | 2,069 SF | 2561 BVM Healthcare         | 3,990 SF  | 2579 Fannie May Candies    | 1,243 SF  |
| 1173  | Global Optical          | 1,500 SF | Mathematics                 |          | 2565 Hoffman Gaming         | 1,700 SF  | TOTAL SQ. FT.              | 159,708   |
|       | •                       |          | 2515 Laundry World          | 6,425 SF |                             |           | -                          |           |