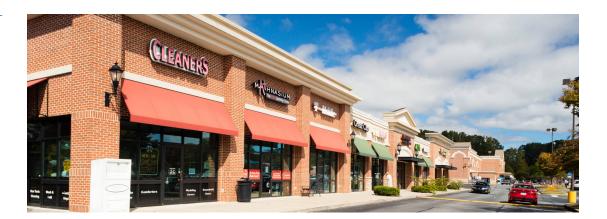

#### MAJOR TENANT(S)

Kroger Anytime Fitness T-Mobile Great Clips

#### PROPERTY HIGHLIGHTS

- 114,045-square-foot shopping center anchored by Kroger
- Located at the high-traffic intersection of Hickory Flat Highway and Hickory Road in Canton
- National tenants include Mathnasium, T-Mobile, Great Clips, Benchmark Physical Therapy and Anytime Fitness
- Population exceeds 26,100 in a three-mile radius with an average household income over \$152,100

| SPACE                                                                                                                          | TENANT                     | SQ. FT.   |  |  |  |
|--------------------------------------------------------------------------------------------------------------------------------|----------------------------|-----------|--|--|--|
| A100                                                                                                                           | Platinum Cleaners          | 1,500 SF  |  |  |  |
| A102                                                                                                                           | Mathnasium                 | 1,514 SF  |  |  |  |
| A104                                                                                                                           | T-Mobile                   | 1,500 SF  |  |  |  |
| A106                                                                                                                           | Great Clips                | 1,200 SF  |  |  |  |
| A108                                                                                                                           | NT Nails                   | 1,500 SF  |  |  |  |
| A110                                                                                                                           | Benchmark Physical Therapy | 1,800 SF  |  |  |  |
| AII2                                                                                                                           | Canton Tobacco & Vapor     | 1,500 SF  |  |  |  |
| AII4                                                                                                                           | 20 Dollar Chiropractic     | 1,230 SF  |  |  |  |
| AII6                                                                                                                           | Atami Grill & Sushi        | 3,270 SF  |  |  |  |
| ANC                                                                                                                            | Kroger                     | 78,846 SF |  |  |  |
| B100                                                                                                                           | Fashion Ten Below          | 2,920 SF  |  |  |  |
| B104                                                                                                                           | Phillips Trading           | 1,922 SF  |  |  |  |
| B108                                                                                                                           | I Love NY Pasta and Pizza  | 1,350 SF  |  |  |  |
| B112                                                                                                                           | Old Country Place          | 3,943 SF  |  |  |  |
| CI                                                                                                                             | Dos Margaritas             | 4,000 SF  |  |  |  |
| C2                                                                                                                             | Anytime Fitness            | 6,000 SF  |  |  |  |
| SHADI                                                                                                                          | AutoZone                   |           |  |  |  |
| TOTAL SQ. FT. 113,995                                                                                                          |                            |           |  |  |  |
| SITE LEGEND                                                                                                                    |                            |           |  |  |  |
| <ul> <li>Available</li> <li>Leased (not occupied)</li> <li>Site Boundary</li> <li>Occupied</li> <li>Owned by Others</li> </ul> |                            |           |  |  |  |