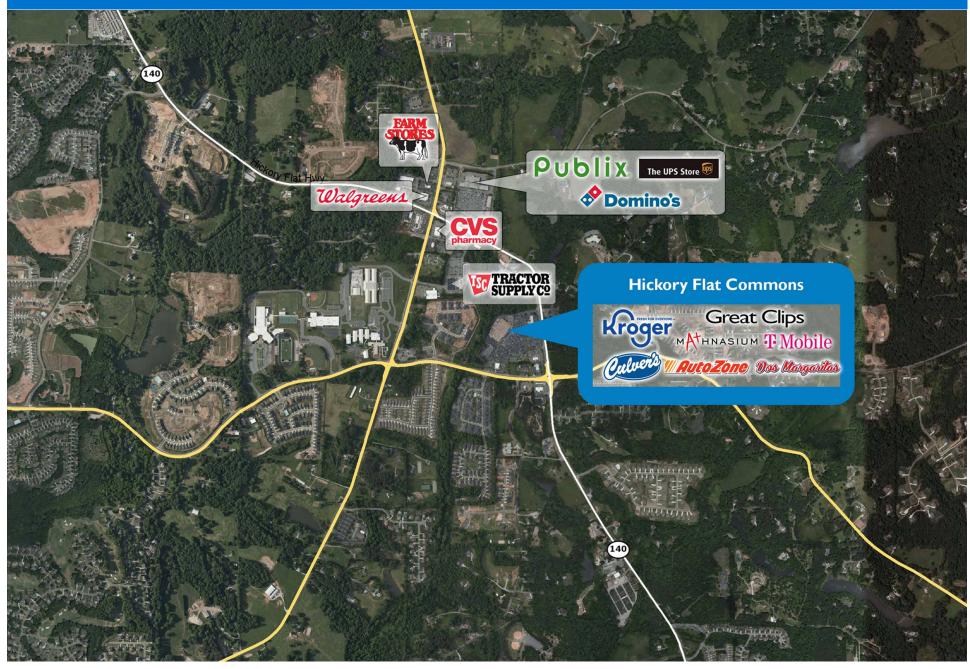

#### PROPERTY HIGHLIGHTS

- 114,045-square-foot shopping center anchored by Kroger
- Located at the high-traffic intersection of Hickory Flat Highway and Hickory Road in Canton
- National tenants include Mathnasium, T-Mobile, Great Clips, Benchmark Physical Therapy and Anytime Fitness
- Population exceeds 26,100 in a three-mile radius with an average household income over \$152,100