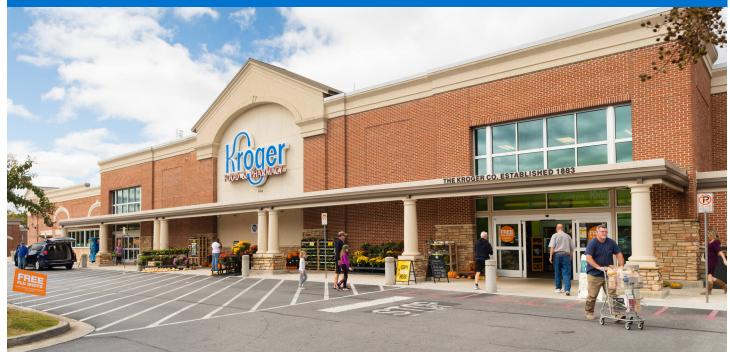

#### MAJOR TENANT(S)

Kroger Anytime Fitness T-Mobile Great Clips

#### LOCATION

6764-6776 Hickory Flat Highway | Canton, GA 30115

#### PROPERTY HIGHLIGHTS

- 114,045-square-foot shopping center anchored by Kroger
- Located at the high-traffic intersection of Hickory Flat Highway and Hickory Road in Canton
- National tenants include Mathnasium, T-Mobile, Great Clips, Benchmark Physical Therapy and Anytime Fitness
- Population exceeds 26,100 in a three-mile radius with an average household income over \$152,100