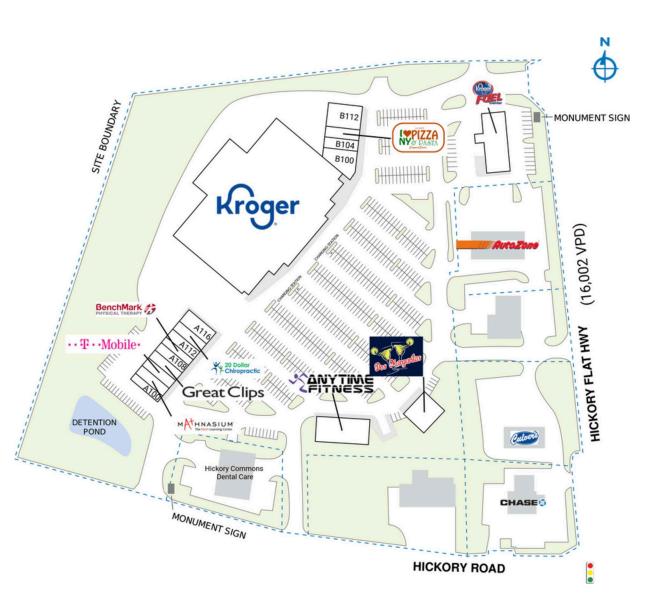

#### MAJOR TENANT(S)

Kroger Anytime Fitness T-Mobile Great Clips

#### LOCATION

6764-6776 Hickory Flat Highway | Canton, GA 30115

#### PROPERTY HIGHLIGHTS

- 114,045-square-foot shopping center anchored by Kroger
- Located at the high-traffic intersection of Hickory Flat Highway and Hickory Road in Canton
- National tenants include Mathnasium, T-Mobile, Great Clips, Benchmark Physical Therapy and Anytime Fitness
- Population exceeds 26,100 in a three-mile radius with an average household income over \$152,100

| SPACE                                                                                                                          | TENANT                     | SQ. FT.   |  |  |  |
|--------------------------------------------------------------------------------------------------------------------------------|----------------------------|-----------|--|--|--|
| A100                                                                                                                           | Platinum Cleaners          | 1,500 SF  |  |  |  |
| A102                                                                                                                           | Mathnasium                 | 1,514 SF  |  |  |  |
| A104                                                                                                                           | T-Mobile                   | 1,500 SF  |  |  |  |
| A106                                                                                                                           | Great Clips                | 1,200 SF  |  |  |  |
| A108                                                                                                                           | NT Nails                   | 1,500 SF  |  |  |  |
| A110                                                                                                                           | Benchmark Physical Therapy | 1,800 SF  |  |  |  |
| AII2                                                                                                                           | Canton Tobacco & Vapor     | 1,500 SF  |  |  |  |
| AII4                                                                                                                           | 20 Dollar Chiropractic     | 1,230 SF  |  |  |  |
| AII6                                                                                                                           | Atami Grill & Sushi        | 3,270 SF  |  |  |  |
| ANC                                                                                                                            | Kroger                     | 78,846 SF |  |  |  |
| B100                                                                                                                           | Fashion Ten Below          | 2,920 SF  |  |  |  |
| B104                                                                                                                           | Phillips Trading           | 1,922 SF  |  |  |  |
| B108                                                                                                                           | I Love NY Pasta and Pizza  | 1,350 SF  |  |  |  |
| B112                                                                                                                           | Old Country Place          | 3,943 SF  |  |  |  |
| CI                                                                                                                             | Dos Margaritas             | 4,000 SF  |  |  |  |
| C2                                                                                                                             | Anytime Fitness            | 6,000 SF  |  |  |  |
| SHADI                                                                                                                          | AutoZone                   |           |  |  |  |
| TOTAL SQ. FT. 113,995                                                                                                          |                            |           |  |  |  |
| SITE LEGEND                                                                                                                    |                            |           |  |  |  |
| <ul> <li>Available</li> <li>Leased (not occupied)</li> <li>Site Boundary</li> <li>Occupied</li> <li>Owned by Others</li> </ul> |                            |           |  |  |  |