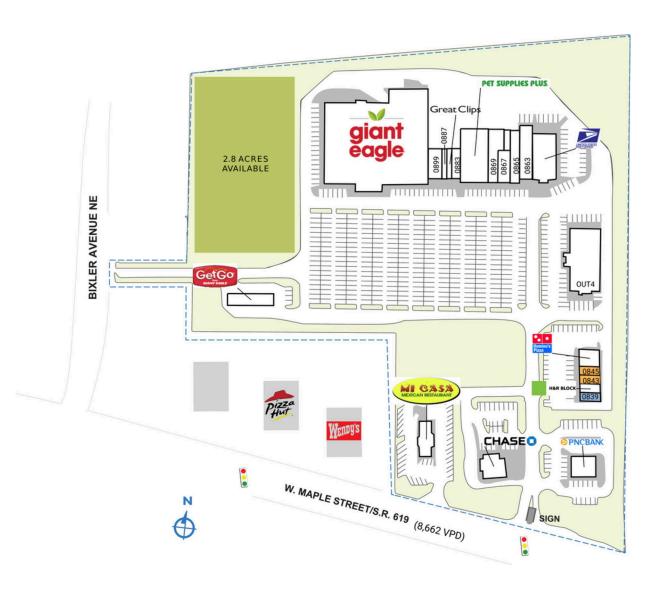

## **HARTVILLE CENTRE**

| SPACE       | TENANT                       | SQ. FT.   |
|-------------|------------------------------|-----------|
| OUTI        | Mi Casa Mexican Restaurant   | 2,800 SF  |
| OUT2        | Chase Bank                   |           |
| OUT3        | PNC Bank                     |           |
| OUT4        | Aultman Medical              |           |
| 0839        | COMING AVAILABLE             | 1,100 SF  |
| 0841        | H&R Block                    | 1,100 SF  |
| 0843        | AVAILABLE                    | 1,100 SF  |
| 0845        | AVAILABLE                    | 1,100 SF  |
| 0847        | Domino's Pizza               | 2,200 SF  |
| 0861        | U.S. Post Office             | 6,463 SF  |
| 0863        | Nails So Dep                 | 4,000 SF  |
| 0865        | Community Integration        | 1,811 SF  |
| 0867        | My FitLife                   | 2,860 SF  |
| 0869        | Dealz 4 Dayz                 | 2,475 SF  |
| 1880        | Pet Supplies Plus            | 8,450 SF  |
| 0883        | Joey's Lucky Star Restaurant | 1,430 SF  |
| 0885        | Great Clips                  | 1,085 SF  |
| 0887        | CFP Designs                  | 1,095 SF  |
| 0899        | Hartville Nutrition          | 2,237 SF  |
| 0907        | Giant Eagle                  | 64,745 SF |
| 0909        | Get Go Fuel Center           |           |
| TOTAL       | SQ. FT.                      | 106,051   |
| SITE LEGEND |                              |           |
| Available   |                              |           |