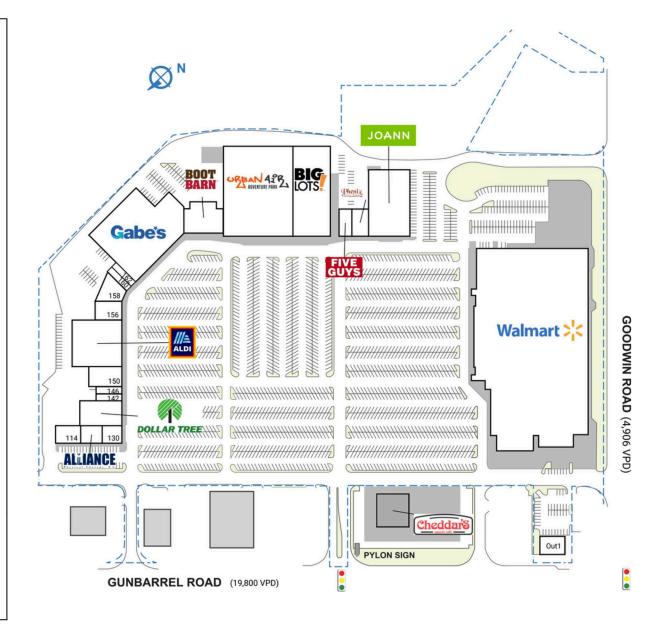

| SPACE                                 | TENANT                      | SQ. FT.    |
|---------------------------------------|-----------------------------|------------|
| Outl                                  | National Vision             | 4,000 SF   |
| Shad I                                | Cheddar's                   |            |
| 114                                   | Tennessee Education Lottery | 3,781 SF   |
| 118                                   | Alliance Physical Therapy   | 3,219 SF   |
| 130                                   | Taziki's Mediterranean Cafe | 3,000 SF   |
| 138                                   | Dollar Tree                 | 9,600 SF   |
| 142                                   | Soho Nails & Beauty Bar     | 1,600 SF   |
| 146                                   | Randstad Staffing           | 1,840 SF   |
| 150                                   | Sushi Heaven                | 6,000 SF   |
| 154                                   | ALDI                        | 21,000 SF  |
| 156                                   | Nooga Mattress              | 4,800 SF   |
| 158                                   | Honey Baked Ham             | 4,200 SF   |
| 160                                   | Clear Chiropractic          | 1,600 SF   |
| 162                                   | Nooga Boba Tea & Banh Mi    | 1,600 SF   |
| 174                                   | Gabe's                      | 45,268 SF  |
| 178                                   | Boot Barn                   | 11,060 SF  |
| 182                                   | Urban Air Adventure Park    | 59,125 SF  |
| 186                                   | Big Lots                    | 28,875 SF  |
| 190                                   | Five Guys                   | 2,400 SF   |
| 194                                   | Phenix Salon Suites         | 5,600 SF   |
| 198                                   | JOANN                       | 24,200 SF  |
| 250                                   | Walmart                     | 186,557 SF |
| TOTAL                                 | SQ. FT.                     | 429,325    |
| SITE LEC                              | CENID                       |            |
| SITE LEC                              | JEINU                       |            |
| Available Occupied                    |                             |            |
| Leased (not occupied) Owned by Others |                             |            |
| Site Boundary                         |                             |            |