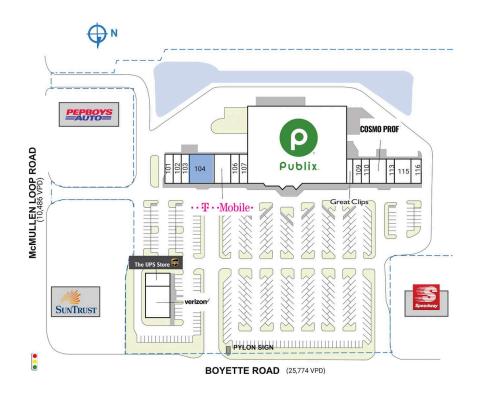

## **GOOLSBY POINTE**

| SPACE | TENANT                 | SQ. FT.   | 106 Luco Salon                 | 1,400 SF | 116 | Vape-Ology    | 1,200 SF | SITE LEGEND           |
|-------|------------------------|-----------|--------------------------------|----------|-----|---------------|----------|-----------------------|
| 095   | Publix                 | 44,265 SF | 107 Kenny's Liquors            | 1,400 SF | 117 | The UPS Store | 1,240 SF | Available             |
| 101   | Sage Cleaners          | 1,400 SF  | 108 Great Clips                | 1,200 SF | 118 | Verizon       | 5,220 SF |                       |
| 102   | Chai Yo Thai Cuisine   | 1,400 SF  | 109 China Park Restaurant      | 1,200 SF | тот | AL SQ. FT.    | 75,525   | Leased (not occupied) |
| 103   | Smile Design Dentistry | 1,400 SF  | 110 Sun Hill Optical           | 1,200 SF |     |               |          | Owned by Others       |
| 104   | COMING AVAILABLE       | 4,200 SF  | 112 CosmoProf                  | 2,400 SF |     |               |          | Site Boundary         |
| 105   | T-Mobile               | 2,800 SF  | 113 Pizza Vola Italian Express | 1,200 SF |     |               |          |                       |
|       |                        |           | 115 Venus Nail Spa by Julie    | 2,400 SF |     |               |          |                       |
|       |                        |           |                                |          |     |               |          |                       |