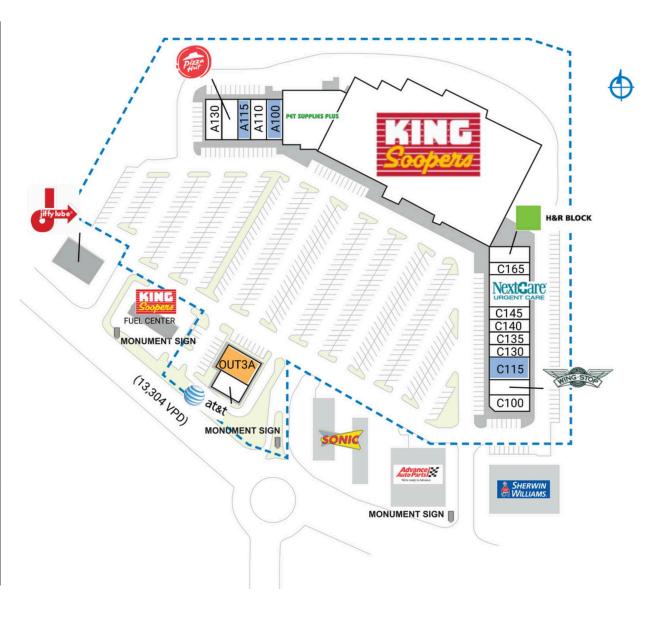

## **GOLDEN TOWN CENTER**

| 17121-17221 South Golden Road | Golden, CO 80401 |
|-------------------------------|------------------|
|-------------------------------|------------------|

| SDA CE                                                      | TENIANIT                      | 50 FT     |
|-------------------------------------------------------------|-------------------------------|-----------|
| SPACE                                                       | TENANT                        | SQ. FT.   |
| A100                                                        | COMING AVAILABLE              | 2,230 SF  |
| A110                                                        | Live Aligned Health Center    | 2,237 SF  |
| AII5                                                        | COMING AVAILABLE              | 1,490 SF  |
| A120                                                        | Pizza Hut                     | 2,215 SF  |
| A130                                                        | Pho Golden                    | 2,285 SF  |
| B100                                                        | Pet Supplies Plus             | 9,798 SF  |
| C100                                                        | India's Best Curry & Grill    | 2,200 SF  |
| C105                                                        | Wingstop                      | 1,747 SF  |
| C115                                                        | COMING AVAILABLE              | 4,440 SF  |
| C130                                                        | Papa Murphy's Pizza           | 1,480 SF  |
| C135                                                        | Golden Smoke                  | 1,480 SF  |
| C140                                                        | Luxurious Nails & Spa         | 1,480 SF  |
| C145                                                        | StretchLab                    | 1,480 SF  |
| C150                                                        | NextCare Urgent Care          | 4,440 SF  |
| C165                                                        | Pedego Golden & Burli's Bikes | 1,482 SF  |
| C170                                                        | H&R Block                     | 1,924 SF  |
| OUTI                                                        | Jiffy Lube                    |           |
| OUT2                                                        | King Soopers Fuel             |           |
| OUT3                                                        | Advance Auto Parts            |           |
| OUT3A                                                       | AVAILABLE                     | 3,507 SF  |
| OUT3B                                                       | AT&T                          | 2,274 SF  |
| OUT4                                                        | Sonic                         |           |
| 17171                                                       | King Soopers                  | 69,693 SF |
| TOTAL SO                                                    | Q. FT.                        | 117,882   |
| SITE LEC                                                    | GEND                          |           |
| Available Occupied<br>Leased (not occupied) Owned by Others |                               |           |