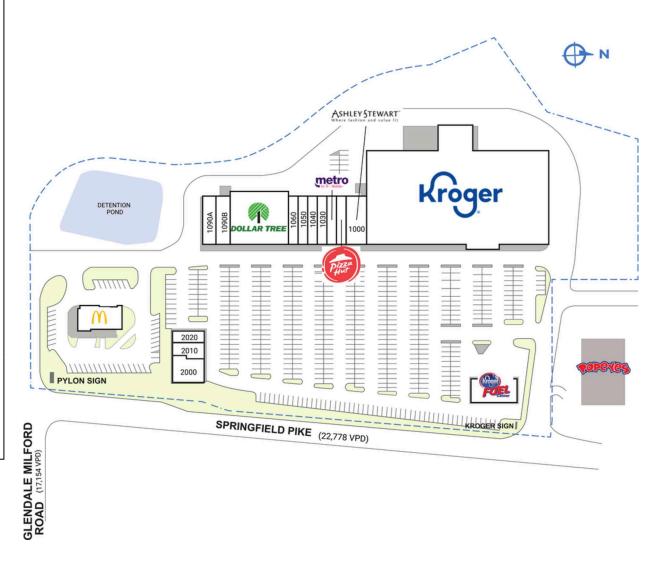

| SPACE         | TENANT                     | SQ. FT.   |
|---------------|----------------------------|-----------|
| 100           | Kroger                     | 62,541 SF |
| 400           | McDonald's                 | 3,586 SF  |
| 1000          | Ashley Stewart             | 3,598 SF  |
| 1010          | Pizza Hut                  | 1,796 SF  |
| 1020          | Metro by T-Mobile          | 1,800 SF  |
| 1030          | Advance America            | 1,800 SF  |
| 1040          | Fine Eyebrows              | 1,800 SF  |
| 1050          | Accurate Personnel         | 1,800 SF  |
| 1060          | El Sabor Del Pueblo        | 1,800 SF  |
| 1080          | Dollar Tree                | 10,000 SF |
| 1090A         | Fusabowl                   | 2,070 SF  |
| 1090B         | Euphoria Smoke             | 2,430 SF  |
| 2000          | WellNow Urgent Care        | 3,200 SF  |
| 2010          | VIP Discount               | 1,520 SF  |
| 2020          | Cincy Nails                | 1,280 SF  |
| TOTAL SQ. FT. |                            | 101,021   |
| SITE LEG      | END                        |           |
| Availa Lease  | d (not occupied)  Owned by | Others    |