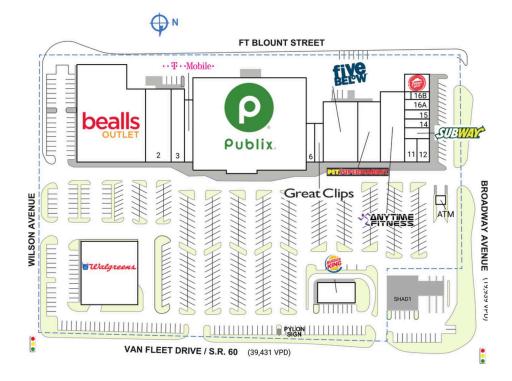

## FRENCH GOLDEN GATE

| SPACE | TENANT                                | SQ. FT.   | 3  | Florida Flips Gymnastics | 3,774 SF  | 12  | AT&T                  | 1,486 SF |
|-------|---------------------------------------|-----------|----|--------------------------|-----------|-----|-----------------------|----------|
| ATM   | Mid-Florida Credit Union ATM          |           | 4  | T-Mobile                 | 2,500 SF  | 13  | Subway                | 1,560 SF |
| OUTI  | Walgreens                             | 16,510 SF | 5  | Publix                   | 45,600 SF | 14  | Nail Salon            | 1,040 SF |
| OUT2  | Burger King                           | 3,000 SF  | 6  | Smoke & Brew             | 1,280 SF  | 15  | Hong Kong Restaurant  | 1,045 SF |
| SHADI | l Mid-Florida Federal Credit<br>Union |           | 7  | Great Clips              | 1,280 SF  | I6A | Liberty Tax and Loans | 1,034 SF |
|       |                                       |           | 8  | Five Below               | 9,321 SF  | I6B | 1851 Nutrition        | 588 SF   |
| I     | Bealls Outlet                         | 26,325 SF | 9  | Pet Supermarket          | 5,576 SF  | 17  | Pizza Hut             | 1,776 SF |
| 2     | Vintage Warehouse Rules               | 7,597 SF  | 10 | Anytime Fitness          | 7,500 SF  | тот | AL SQ. FT.            | 140,276  |
|       |                                       |           | П  | Yogurt Labs              | 1,484 SF  |     |                       |          |