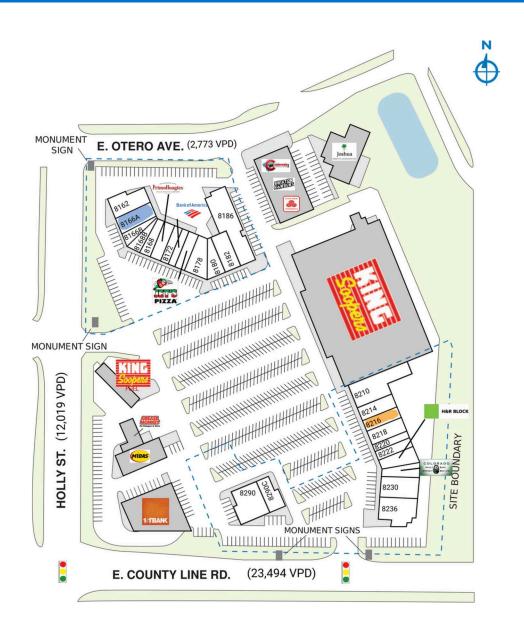

#### PROPERTY HIGHLIGHTS

- Foxridge Plaza is a 53,988-square-foot shopping center shadowanchored by King Soopers
- National tenants include Jet's Pizza, H&R Block, Bank of America and Goodwill
- Located at the intersection of East County Line Road (23,400 VPD) and Holly Street (12,000 VPD)
- Population exceeds 117,900 in a three-mile radius with an average household income over \$160,600

# **FOXRIDGE PLAZA**

| CLIAD                                                                 | I Firms Donale               |                    |                      | & Pilates                            |                    |
|-----------------------------------------------------------------------|------------------------------|--------------------|----------------------|--------------------------------------|--------------------|
| SHADI First Bank                                                      |                              | 8186               | F.U.E.L. Salon & Spa | 4,545 SF                             |                    |
| SHAD2 Midas Muffler<br>SHAD3 Grease Monkey<br>SHAD4 King Soopers Fuel |                              |                    | 8210                 | The Quilt Cabin                      | 5,331 SF           |
|                                                                       |                              |                    | 8214                 | Starting Strength<br>Centennial      | 1,395 SF           |
| SHAD!                                                                 | 5 King Soopers               |                    | 8216                 | AVAILABLE                            | 1,820 SF           |
| 8162                                                                  | East Moon Asian Bistr        | o3,072 SF          | 8218                 | USA Cleaners                         | 1,132 SI           |
| 8166A                                                                 | COMING AVAILABLE             | € 2,204 SF         | 8220                 | Foxridge Barber                      | 933 SF             |
| 8166B                                                                 | Smoking Vape Pipe &          | 738 SF             | 8222                 | BLU Medical Aesthetics               | s 1,044 SF         |
| 0140                                                                  | Tobacco                      | I 400 65           | 8224                 | H&R Block                            | 1,651 SI           |
| 8168<br>8168B                                                         | Goodwill En-Spire Nutrition  | 1,482 SF<br>851 SF | 8226                 | Colorado Vault & Safe<br>Deposit Co. | 1,650 SI           |
| 8170                                                                  | Primo Hoagies                | 1,577 SF           | 8230                 | rairo o reaman                       | 4,266 SI           |
| 8172                                                                  | Wave the Grain               | 1,120 SF           | 0007                 | Restaurant                           | 4 700 6            |
| 8174                                                                  | Bank of America              | 1,120 SF           | 8236                 |                                      | 4,702 SI           |
| 8176                                                                  | Jet's Pizza                  | 1,345 SF           | 8290                 |                                      | 3,450 SI           |
| 8178                                                                  | Foxridge Discount<br>Liquors | 2,452 SF           |                      | Marble Granite Direct                | 1,499 SI<br>53,970 |
| 8180                                                                  | Image Nails                  | 1,798 SF           | 1017                 |                                      | 33,770             |
| SITE                                                                  | LEGEND                       |                    |                      |                                      |                    |
|                                                                       | vailable<br>eased (not occup | oied)              | _                    | ccupied<br>wned by Others            |                    |