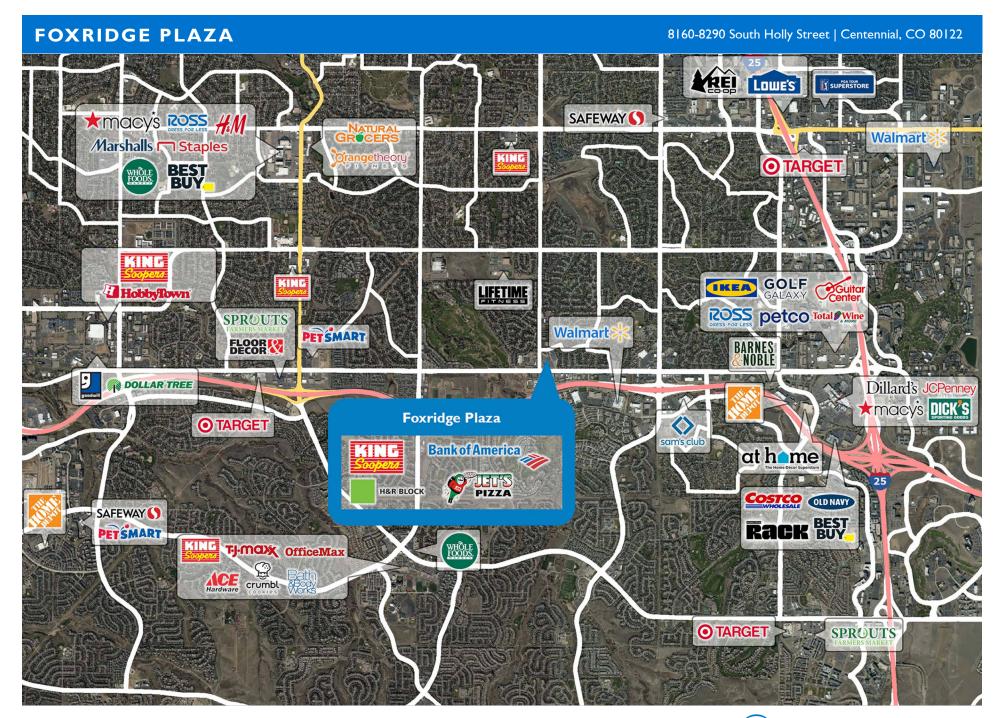

#### LOCATION

8160-8290 South Holly Street | Centennial, CO 80122

#### PROPERTY HIGHLIGHTS

- Foxridge Plaza is a 53,988-square-foot shopping center shadowanchored by King Soopers
- National tenants include Jet's Pizza, H&R Block, Bank of America and Goodwill
- Located at the intersection of East County Line Road (23,400 VPD) and Holly Street (12,000 VPD)
- Population exceeds 117,900 in a three-mile radius with an average household income over \$160,600