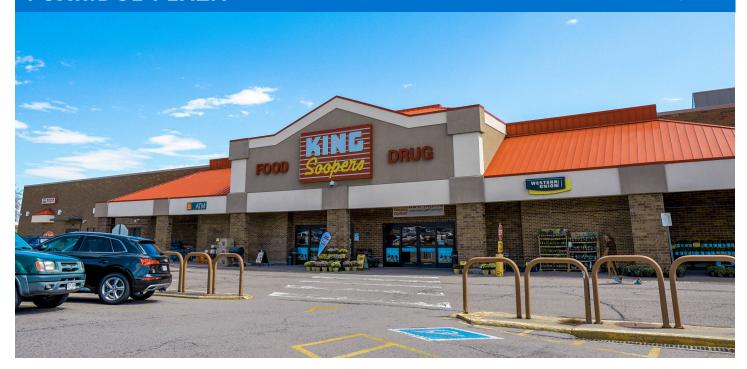

#### PROPERTY HIGHLIGHTS

- Foxridge Plaza is a 53,988-square-foot shopping center shadowanchored by King Soopers
- National tenants include Jet's Pizza, H&R Block, Bank of America and Goodwill
- Located at the intersection of East County Line Road (23,400 VPD) and Holly Street (12,000 VPD)
- Population exceeds 117,900 in a three-mile radius with an average household income over \$160,600

# **FOXRIDGE PLAZA**

| CLIAD                                                                 | I Firms Donale               |                    |                      | & Pilates                            |                    |
|-----------------------------------------------------------------------|------------------------------|--------------------|----------------------|--------------------------------------|--------------------|
| SHADI First Bank                                                      |                              | 8186               | F.U.E.L. Salon & Spa | 4,545 SF                             |                    |
| SHAD2 Midas Muffler<br>SHAD3 Grease Monkey<br>SHAD4 King Soopers Fuel |                              |                    | 8210                 | The Quilt Cabin                      | 5,331 SF           |
|                                                                       |                              |                    | 8214                 | Starting Strength<br>Centennial      | 1,395 SF           |
| SHAD!                                                                 | 5 King Soopers               |                    | 8216                 | AVAILABLE                            | 1,820 SF           |
| 8162                                                                  | East Moon Asian Bistr        | o3,072 SF          | 8218                 | USA Cleaners                         | 1,132 SI           |
| 8166A                                                                 | COMING AVAILABLE             | € 2,204 SF         | 8220                 | Foxridge Barber                      | 933 SF             |
| 8166B                                                                 | Smoking Vape Pipe &          | 738 SF             | 8222                 | BLU Medical Aesthetics               | s 1,044 SF         |
| 0140                                                                  | Tobacco                      | I 400 65           | 8224                 | H&R Block                            | 1,651 SI           |
| 8168<br>8168B                                                         | Goodwill En-Spire Nutrition  | 1,482 SF<br>851 SF | 8226                 | Colorado Vault & Safe<br>Deposit Co. | 1,650 SI           |
| 8170                                                                  | Primo Hoagies                | 1,577 SF           | 8230                 | rairo o reaman                       | 4,266 SI           |
| 8172                                                                  | Wave the Grain               | 1,120 SF           | 0007                 | Restaurant                           | 4 700 6            |
| 8174                                                                  | Bank of America              | 1,120 SF           | 8236                 |                                      | 4,702 SI           |
| 8176                                                                  | Jet's Pizza                  | 1,345 SF           | 8290                 |                                      | 3,450 SI           |
| 8178                                                                  | Foxridge Discount<br>Liquors | 2,452 SF           |                      | Marble Granite Direct                | 1,499 SI<br>53,970 |
| 8180                                                                  | Image Nails                  | 1,798 SF           | 1017                 |                                      | 33,770             |
| SITE                                                                  | LEGEND                       |                    |                      |                                      |                    |
|                                                                       | vailable<br>eased (not occup | oied)              | _                    | ccupied<br>wned by Others            |                    |