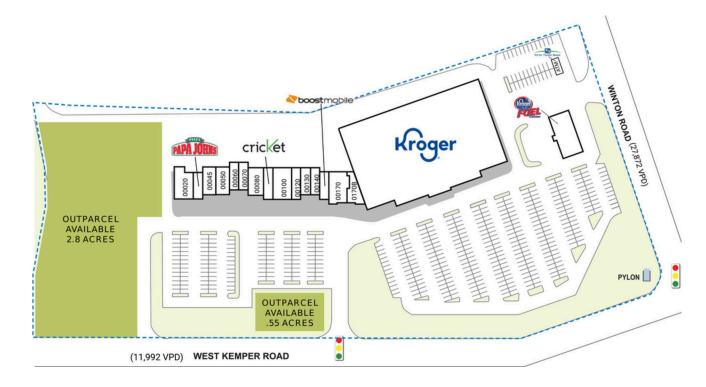

## **FOREST PARK SQUARE**

| 00050 | Belflex Staffing Network     | 1,800 SF | 00100 Elizabeth's New Life Center<br>00120 First Wok | 2,800 SF<br>1,400 SF | 0170B<br>00190 | VIP Smoke Shop  Kroger  SO. FT. | 1,844 SF<br>66,523 SF<br>92,824 |
|-------|------------------------------|----------|------------------------------------------------------|----------------------|----------------|---------------------------------|---------------------------------|
| 00045 | Gina's African Hair Braiding | 1,800 SF | 00090 Cricket                                        | 1,400 SF             | 00170          | Yummy Crab House                | 2,897 SF                        |
| 00030 | Papa John's Pizza            | 1,200 SF | 00080 Forest Park Barber Academy                     | 2,400 SF             | 00150          | Boost Mobile                    | 1,200 SF                        |
| 00020 | Forest Park Chiropractic     | 2,600 SF | 00070 Fiesta Insurance                               | 1,360 SF             | 00140          | Xenuvi                          | 1,200 SF                        |
| SPACE | TENANT                       | SQ. FT.  | 00060 Leah Relax 2                                   | 1,200 SF             | 00130          | MK Nails                        | 1,200 SF                        |