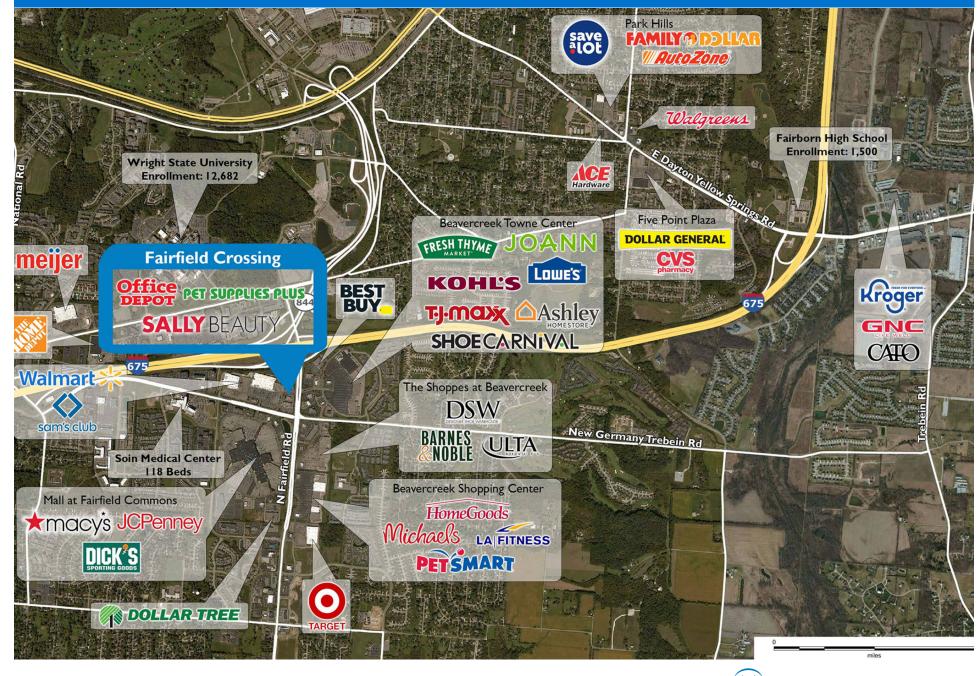

## PROPERTY HIGHLIGHTS

- Community center anchored by a Walmart Supercenter
- Additional national and regional tenants include Half Price Books, McAllister's, Deli Pet Supplies Plus, Office Depot, Aspen Dental, Piada, Original Mattress, Chipotle, Jenny Craig, Five Guys, and Sally Beauty
- Located in Beavercreek, which is 7 miles southeast of Dayton with a population exceeding 51,500 in a three-mile radius with an average household income greater than \$88,800
- The center is located at the high-traffic intersection of North Fairfield Road and New Germany Trebein Road and is adjacent to the Mall at Fairfield Commons, a 1.1 million square foot shopping mall