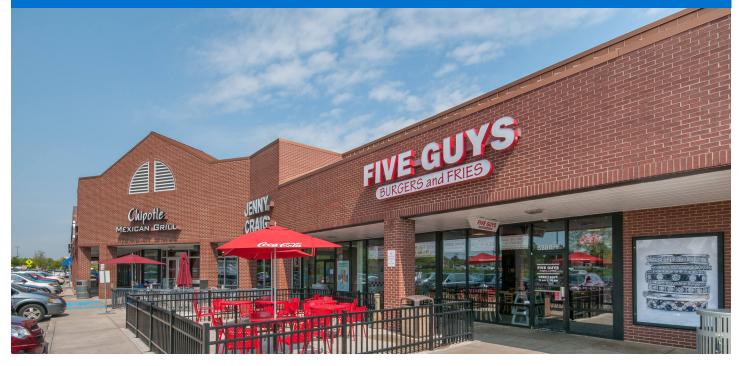

## PROPERTY HIGHLIGHTS

- Community center anchored by a Walmart Supercenter
- Additional national and regional tenants include Half Price Books, McAllister's, Deli Pet Supplies Plus, Office Depot, Aspen Dental, Piada, Original Mattress, Chipotle, Jenny Craig, Five Guys, and Sally Beauty
- Located in Beavercreek, which is 7 miles southeast of Dayton with a population exceeding 51,500 in a three-mile radius with an average household income greater than \$88,800
- The center is located at the high-traffic intersection of North Fairfield Road and New Germany Trebein Road and is adjacent to the Mall at Fairfield Commons, a 1.1 million square foot shopping mall