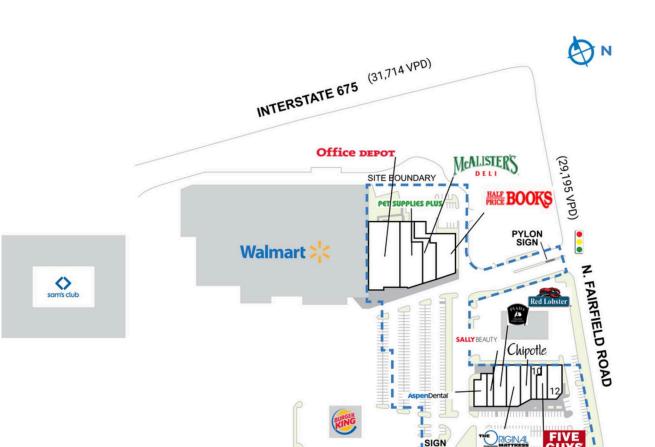

## MAJOR TENANT(S)

Office Depot Half Price Books Walmart Sam's Club

## LOCATION

3310-3320 Pentagon Boulevard | Beavercreek, OH 45431

## PROPERTY HIGHLIGHTS

- Community center anchored by a Walmart Supercenter
- Additional national and regional tenants include Half Price Books, McAllister's, Deli Pet Supplies Plus, Office Depot, Aspen Dental, Piada, Original Mattress, Chipotle, Jenny Craig, Five Guys, and Sally Beauty
- Located in Beavercreek, which is 7 miles southeast of Dayton with a population exceeding 51,500 in a three-mile radius with an average household income greater than \$88,800
- The center is located at the high-traffic intersection of North Fairfield Road and New Germany Trebein Road and is adjacent to the Mall at Fairfield Commons, a 1.1 million square foot shopping mall

# PHILLIPS EDISON & COMPANY®

| SPACE                                                                               | TENANT                        | SQ. FT.   |  |  |  |
|-------------------------------------------------------------------------------------|-------------------------------|-----------|--|--|--|
| SHADI                                                                               | Burger King                   |           |  |  |  |
| SHAD2                                                                               | Sam's Club                    |           |  |  |  |
| SHAD3                                                                               | Walmart                       |           |  |  |  |
| SHAD4                                                                               | Red Lobster                   |           |  |  |  |
| I                                                                                   | Office Depot                  | 17,623 SF |  |  |  |
| 2                                                                                   | Pet Supplies Plus             | 10,884 SF |  |  |  |
| 3                                                                                   | McAlister's Deli              | 5,502 SF  |  |  |  |
| 4                                                                                   | Half Price Books              | 9,384 SF  |  |  |  |
| 5                                                                                   | Aspen Dental                  | 3,600 SF  |  |  |  |
| 6                                                                                   | Sally Beauty Supply           | 2,000 SF  |  |  |  |
| 7                                                                                   | Piada Italian Street Food     | 4,800 SF  |  |  |  |
| 8                                                                                   | The Original Mattress Factory | 5,000 SF  |  |  |  |
| 9                                                                                   | Chipotle Mexican Grill        | 3,400 SF  |  |  |  |
| 10                                                                                  | CAREFIRST Urgent Care         | 2,195 SF  |  |  |  |
| 11                                                                                  | Five Guys                     | 2,782 SF  |  |  |  |
| 12                                                                                  | Helzberg Jewelers             | 4,000 SF  |  |  |  |
| TOTAL                                                                               | 71,170                        |           |  |  |  |
|                                                                                     |                               |           |  |  |  |
| SITE LEGEND                                                                         |                               |           |  |  |  |
| <ul> <li>Available</li> <li>Leased (not occupied)</li> <li>Site Boundary</li> </ul> |                               |           |  |  |  |

**b** =

PENTAGON BOULEVARD (11,146 VPD)

C I I

.