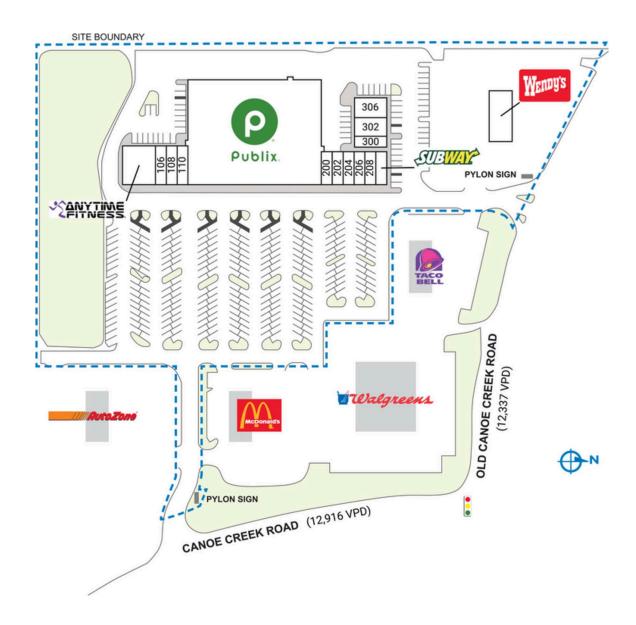

## **CROSSCREEK VILLAGE**

| SPACE                                                                                                                          | TENANT                            | SQ. FT.   |
|--------------------------------------------------------------------------------------------------------------------------------|-----------------------------------|-----------|
| OUTI                                                                                                                           | Wendy's                           | 3,000 SF  |
| Shad I                                                                                                                         | SunTrust Bank                     |           |
| Shad2                                                                                                                          | KFC/Taco Bell                     |           |
| Shad3                                                                                                                          | Walgreens                         |           |
| Shad4                                                                                                                          | AutoZone                          |           |
| Shad5                                                                                                                          | McDonald's                        |           |
| 100                                                                                                                            | Anytime Fitness                   | 4,200 SF  |
| 106                                                                                                                            | Ravin Hair                        | 1,400 SF  |
| 108                                                                                                                            | A-1 Lovely Nail Salon             | 1,400 SF  |
| 110                                                                                                                            | Pristine Spa                      | 1,400 SF  |
| 200                                                                                                                            | Gali Brother's Barber Shop        | 1,200 SF  |
| 202                                                                                                                            | Tobacco Time                      | 1,200 SF  |
| 204                                                                                                                            | Pet Grooming                      | 1,200 SF  |
| 206                                                                                                                            | Pronto Eataly Pizza               | 1,200 SF  |
| 208                                                                                                                            | La Rosa Realty St. Cloud          | 1,200 SF  |
| 210                                                                                                                            | Subway                            | 1,200 SF  |
| 300                                                                                                                            | China Wok                         | 1,200 SF  |
| 302                                                                                                                            | St. Cloud Regional Medical Center | 2,130 SF  |
| 306                                                                                                                            | Vanessa's Coffee Shop             | 2,130 SF  |
| 999                                                                                                                            | Publix                            | 45,600 SF |
| TOTAL                                                                                                                          | SQ. FT.                           | 69,660    |
| SITE LEGEND                                                                                                                    |                                   |           |
| <ul> <li>Available</li> <li>Leased (not occupied)</li> <li>Site Boundary</li> <li>Occupied</li> <li>Owned by Others</li> </ul> |                                   |           |