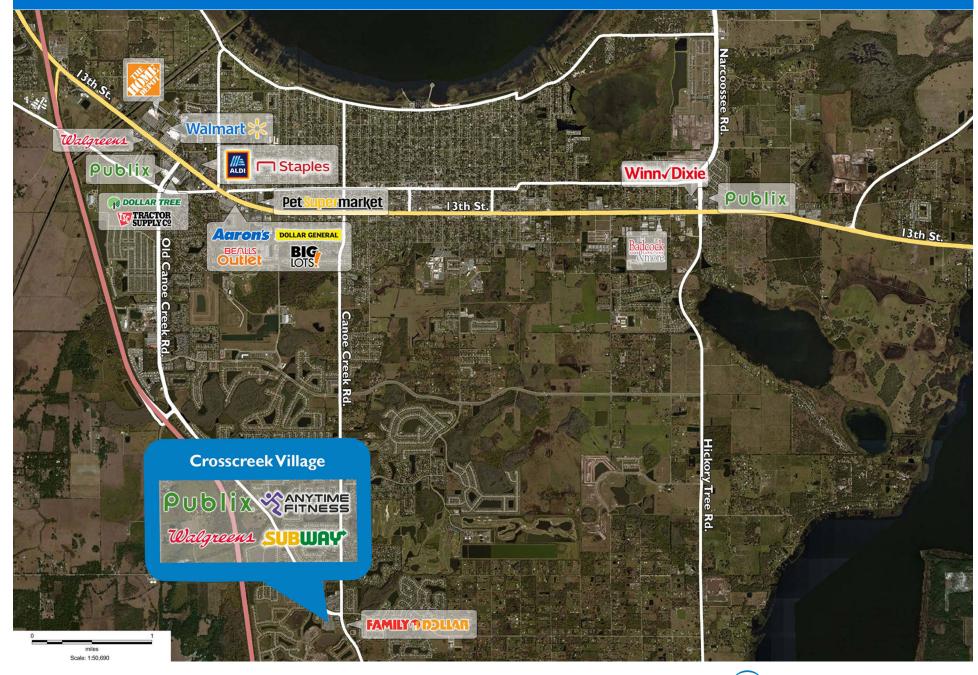

#### LOCATION

3372 Canoe Creek Road | St. Cloud, FL 34772

#### PROPERTY HIGHLIGHTS

- Anchored by a Publix grocery store, the number one grocer by market share in the Kissimmee area
- Located in St. Cloud, a suburb 25 miles south of downtown Orlando
- Additional national and regional tenants include Subway and Anytime Fitness
- The center is situated at the intersection of Canoe Creek Road and Old Canoe Creek Road, which benefits from over 31,700 vehicles per day

#### 3372 Canoe Creek Road | St. Cloud, FL 34772