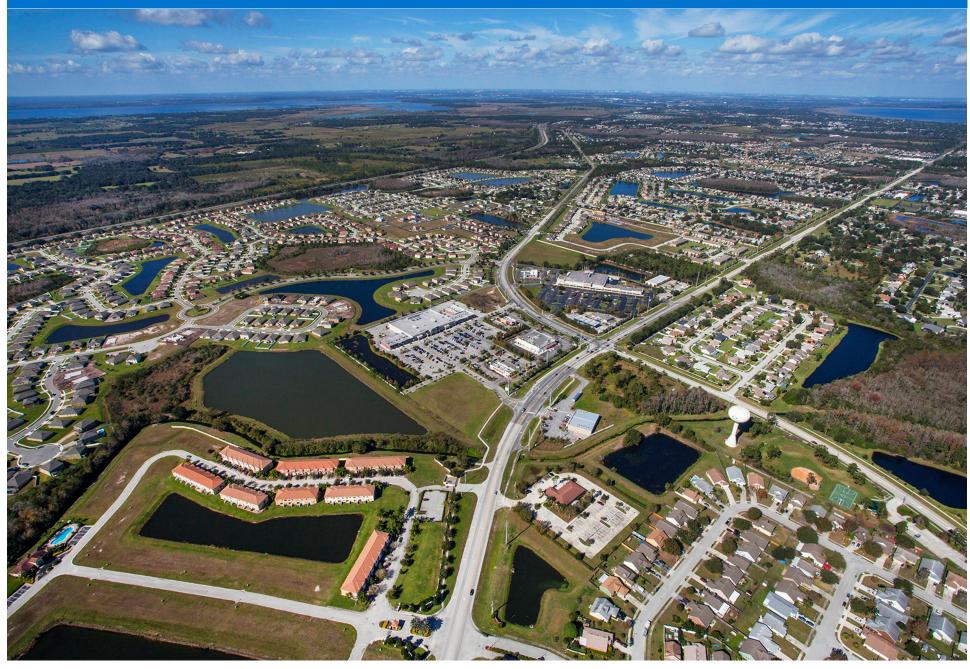

### ST. CLOUD, FL

#### LOCATION

3372 Canoe Creek Road | St. Cloud, FL 34772

#### PROPERTY HIGHLIGHTS

- Anchored by a Publix grocery store, the number one grocer by market share in the Kissimmee area
- Located in St. Cloud, a suburb 25 miles south of downtown Orlando
- Additional national and regional tenants include Subway and Anytime Fitness
- The center is situated at the intersection of Canoe Creek Road and Old Canoe Creek Road, which benefits from over 31,700 vehicles per day