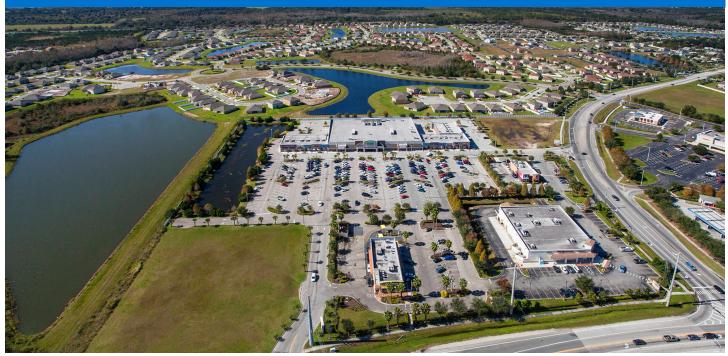

#### LOCATION

3372 Canoe Creek Road | St. Cloud, FL 34772

#### PROPERTY HIGHLIGHTS

- Anchored by a Publix grocery store, the number one grocer by market share in the Kissimmee area
- Located in St. Cloud, a suburb 25 miles south of downtown Orlando
- Additional national and regional tenants include Subway and Anytime Fitness
- The center is situated at the intersection of Canoe Creek Road and Old Canoe Creek Road, which benefits from over 31,700 vehicles per day