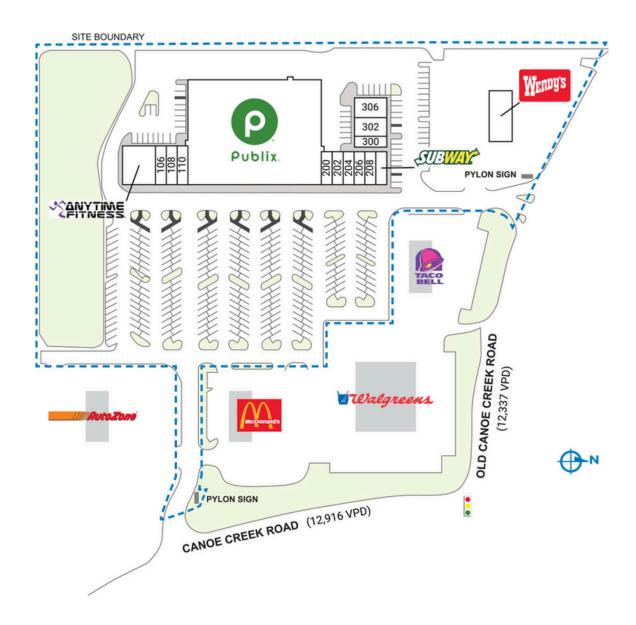

**PHILLIPS EDISON & COMPANY®** 

| SPACE                                                                                                                          | TENANT                            | SQ. FT.   |  |  |
|--------------------------------------------------------------------------------------------------------------------------------|-----------------------------------|-----------|--|--|
| OUTI                                                                                                                           | Wendy's                           | 3,000 SF  |  |  |
| Shad I                                                                                                                         | SunTrust Bank                     |           |  |  |
| Shad2                                                                                                                          | KFC/Taco Bell                     |           |  |  |
| Shad3                                                                                                                          | Walgreens                         |           |  |  |
| Shad4                                                                                                                          | AutoZone                          |           |  |  |
| Shad5                                                                                                                          | McDonald's                        |           |  |  |
| 100                                                                                                                            | Anytime Fitness                   | 4,200 SF  |  |  |
| 106                                                                                                                            | Ravin Hair                        | 1,400 SF  |  |  |
| 108                                                                                                                            | A-1 Lovely Nail Salon             | 1,400 SF  |  |  |
| 110                                                                                                                            | Pristine Spa                      | 1,400 SF  |  |  |
| 200                                                                                                                            | Gali Brother's Barber Shop        | 1,200 SF  |  |  |
| 202                                                                                                                            | Tobacco Time                      | 1,200 SF  |  |  |
| 204                                                                                                                            | Pet Grooming                      | 1,200 SF  |  |  |
| 206                                                                                                                            | Pronto Eataly Pizza               | 1,200 SF  |  |  |
| 208                                                                                                                            | La Rosa Realty St. Cloud          | 1,200 SF  |  |  |
| 210                                                                                                                            | Subway                            | 1,200 SF  |  |  |
| 300                                                                                                                            | China Wok                         | 1,200 SF  |  |  |
| 302                                                                                                                            | St. Cloud Regional Medical Center | 2,130 SF  |  |  |
| 306                                                                                                                            | Vanessa's Coffee Shop             | 2,130 SF  |  |  |
| 999                                                                                                                            | Publix                            | 45,600 SF |  |  |
| TOTAL                                                                                                                          | SQ. FT.                           | 69,660    |  |  |
| SITE LEGEND                                                                                                                    |                                   |           |  |  |
| <ul> <li>Available</li> <li>Leased (not occupied)</li> <li>Site Boundary</li> <li>Occupied</li> <li>Owned by Others</li> </ul> |                                   |           |  |  |