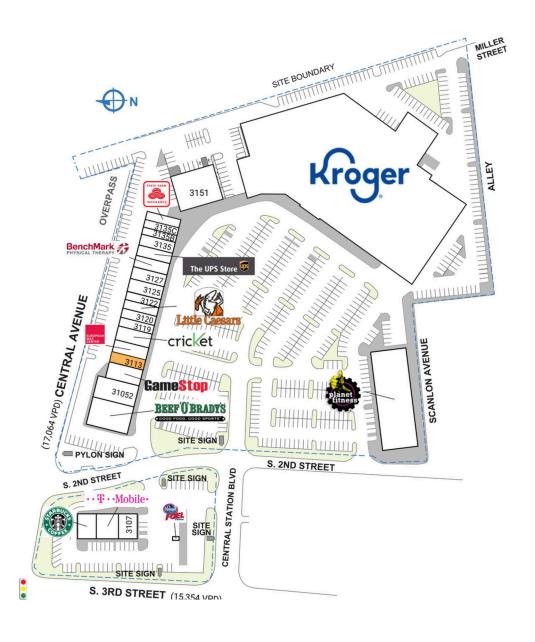

## **CENTRAL STATION**

| SPACI | E TENANT                                   | SQ. FT.  | 3129  | Benchmark Physical<br>Therapy | 1,400 SF  |
|-------|--------------------------------------------|----------|-------|-------------------------------|-----------|
| OUT   | Kroger Fuel                                |          | 3131  | The UPS Store                 | 1 437 CF  |
| 3101  | Beef O' Brady's                            | 4,193 SF |       |                               | 1,436 SF  |
| 3103  | Starbucks                                  | 1,900 SF | 3135  |                               | 1,930 SF  |
| 3107  | FedEx Office                               | 1,837 SF |       | Derby Smoke                   | 1,120 SF  |
| 3111  | GameStop                                   | 1,751 SF |       | Bento Cafe                    | 1,534 SF  |
| 3113  | AVAILABLE                                  | 1,390 SF | 3137  | State Farm<br>Insurance       | 1,400 SF  |
| 3115  | European Wax<br>Center                     | 1,918 SF | 3151  | CenterWell                    | 7,300 SF  |
| 3117  | Cricket                                    | 1.248 SF | 3165  | Kroger                        | 92,690 SF |
| 3117  | Pretty Nails                               | 1,610 SF | 3181  | Planet Fitness                | 14,000 SF |
| 3112  | ,                                          | ,        | 31052 | Masa Japanese                 | 4,051 SF  |
| 3120  | Thoroughbred<br>Vapors                     | 1,574 SF | 31053 | T-Mobile                      | 2,200 SF  |
| 3121  | Little Caesars                             | 1,330 SF | TOTA  | TOTAL SQ. FT. 152,463         |           |
| 3122  | Sam's Gyros                                | 1,575 SF |       |                               |           |
| 3125  | Advantage Staffing                         | 1,676 SF |       |                               |           |
| 3127  | 502 Salon Cuts &<br>Braids                 | 1,400 SF |       |                               |           |
| SITE  | LEGEND                                     |          |       |                               |           |
| Le    | vailable<br>eased (not occu<br>te Boundary | pied)    | _     | cupied<br>vned by Others      |           |