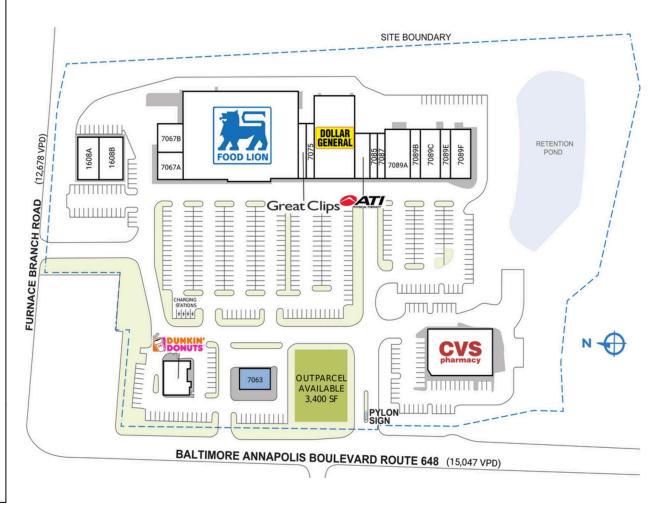

| SPACE         | TENANT                           | SQ. FT.   |
|---------------|----------------------------------|-----------|
| 1608A         | Burwood Village Dentistry        | 3,400 SF  |
| 1608B         | O'Hara Uniform                   | 3,800 SF  |
| 7060          | Dunkin'                          | 3,119 SF  |
| 7063          | COMING AVAILABLE                 | 2,500 SF  |
| 7067A         | Doc's Liquors                    | 2,400 SF  |
| 7067B         | Ulery Dental & Orthodontics      | 2,190 SF  |
| 7069          | Food Lion                        | 37,665 SF |
| 7073          | Great Clips                      | 1,500 SF  |
| 7075          | Bamboo Carry Out                 | 1,500 SF  |
| 7077          | Dollar General                   | 12,000 SF |
| 7083          | ATI Physical Therapy             | 2,460 SF  |
| 7085          | Burwood Cleaners                 | 1,200 SF  |
| 7087          | Pro Tips Nail Salon              | 1,230 SF  |
| 7089A         | Illusions Restaurant & Bar       | 4,500 SF  |
| 7089B         | Integrity Child Care             | 1,800 SF  |
| 7089C         | Crabby Greek                     | 3,600 SF  |
| 7089E         | Maryland's Best School of Karate | 1,800 SF  |
| 7089F         | Italia's Corner Cafe             | 3,600 SF  |
| 7095          | CVS                              | 10,880 SF |
| TOTAL SQ. FT. |                                  | 101,144   |
| a. <b></b>    |                                  |           |
| SITE LEG      | JENU                             |           |
| Available     |                                  |           |