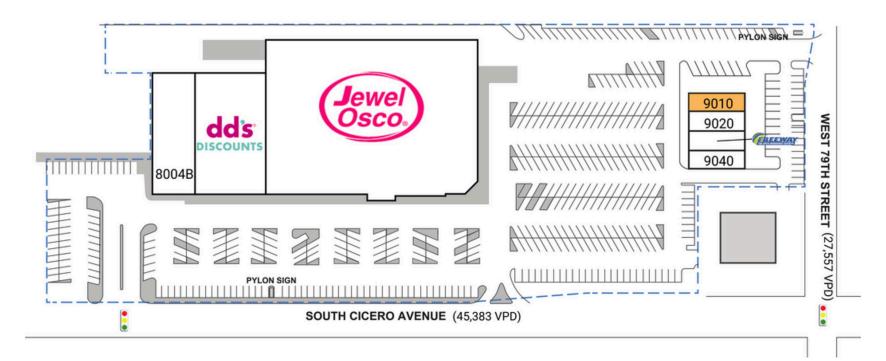

#### MORE INFO

www.phillipsedison.com

| SPACE | TENANT         | SQ. FT.   | 8004B Application Support Center | 7,025 SF | 9030 Freeway Insurance      | 1,153 SF |
|-------|----------------|-----------|----------------------------------|----------|-----------------------------|----------|
| 7910  | Jewel-Osco     | 66,053 SF | 9010 AVAILABLE                   | 1,300 SF | 9040 Charleys Philly Steaks | 2,100 SF |
| 8004A | dd's Discounts | 20,475 SF | 9020 May's Lounge                | 1,347 SF | TOTAL SQ. FT.               | 99,453   |

| SITE LEGEND                                                             |  |
|-------------------------------------------------------------------------|--|
| Available Coccupied Leased (not occupied) Owned by Others Site Boundary |  |