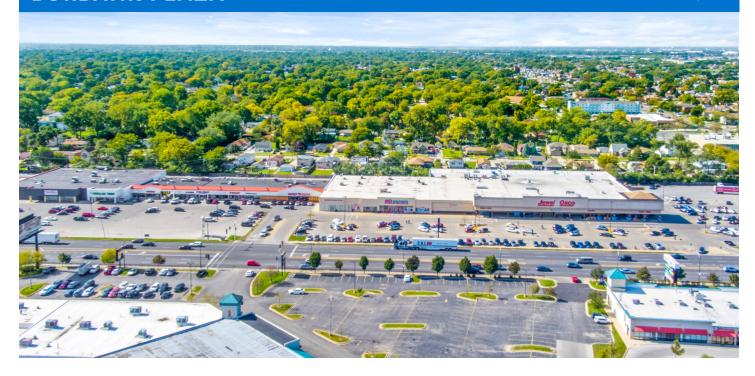

#### LOCATION

7910 S. Cicero Avenue | Burbank, IL 60459

#### PROPERTY HIGHLIGHTS

- Anchored by Jewel-Osco, the number one grocer in the Chicago market
- · Outparcel and junior box opportunities available
- Located in Burbank, Illinois with a population exceeding 200,600 in a three-mile radius
- The center is located on Cicero Avenue and 79th Street which benefits from over 72,900 vehicles per day
- Two blocks south of Ford City Mall (1.3 million square feet)