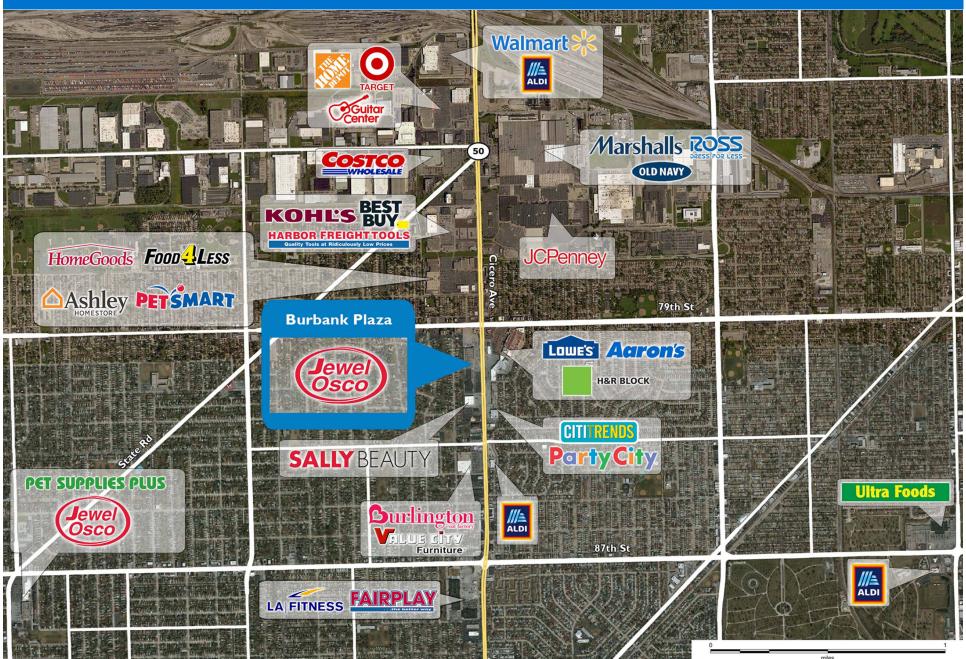

#### PROPERTY HIGHLIGHTS

- Anchored by Jewel-Osco, the number one grocer in the Chicago market
- · Outparcel and junior box opportunities available
- Located in Burbank, Illinois with a population exceeding 200,600 in a three-mile radius
- The center is located on Cicero Avenue and 79th Street which benefits from over 72,900 vehicles per day
- Two blocks south of Ford City Mall (1.3 million square feet)