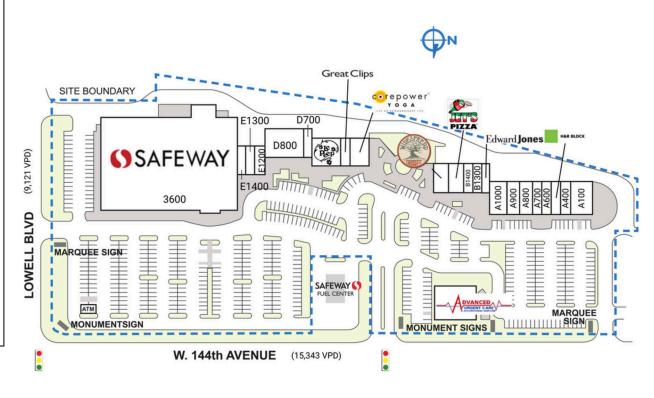

## **BROADLANDS MARKETPLACE**

| SPACE                 | TENANT                             | SQ. FT.  |                 | Great Clips                           | 1,197 SI  |
|-----------------------|------------------------------------|----------|-----------------|---------------------------------------|-----------|
| A100                  | Furn Ltd.                          | 4,191 SF | C400            | Le Peep                               | 3,581 SI  |
|                       | Consignment                        |          | D700            | The Exercise Coach                    | 947 SI    |
| A1000                 | Broadlands Vet<br>Clinic           | 2,790 SF | D800            | Broadlands Wine & Spirits             | 5,026 SF  |
| A400                  | Trinity<br>Orthodontics            | 1,471 SF | E1200           | Bangkok Avenue                        | 1,403 SI  |
| A500                  | H&R Block                          | 1,536 SF | E1300           | Hippos Mexican                        | 1,103 SF  |
| A600                  | Starlight Nails                    | 1,196 SF | E1400           | Vapergate                             | 1,098 SI  |
| A700                  | 100% Chiropractic                  | 1,396 SF | OUTI            | Safeway Fuel                          |           |
| A800                  | At the Beach<br>Tanning Superstore | 1,403 SF | OUT2            | Advanced Urgent Care and Occupational | 6,000 SI  |
| A900                  | Fashion Care                       | 1,404 SF |                 | Medicine                              |           |
| B1200                 | Edward Jones                       | 1,128 SF | OUT3            | TCF National Bank                     |           |
| B1300                 | Valhallen E Sports                 | 1,203 SF | 3600            | Safeway                               | 58,632 SI |
| B1400                 | ELITE Concept<br>Studio            | 1,201 SF | TOTA            | AL SQ. FT.                            | 103,883   |
| B1500                 | Jet's Pizza                        | 1,802 SF |                 |                                       |           |
| B1700                 | Widespread<br>Crossfit             | 1,789 SF |                 |                                       |           |
| C100                  | CorePower Yoga                     | 2,386 SF |                 |                                       |           |
| SITE I                | _EGEND                             |          |                 |                                       |           |
| O. I L I              |                                    |          |                 |                                       |           |
| A A                   | ailable                            |          | Пос             | cupied                                |           |
| Leased (not occupied) |                                    |          | Owned by Others |                                       |           |
|                       | aseu mot occui                     | JIEU)    |                 | vited by Other's                      |           |