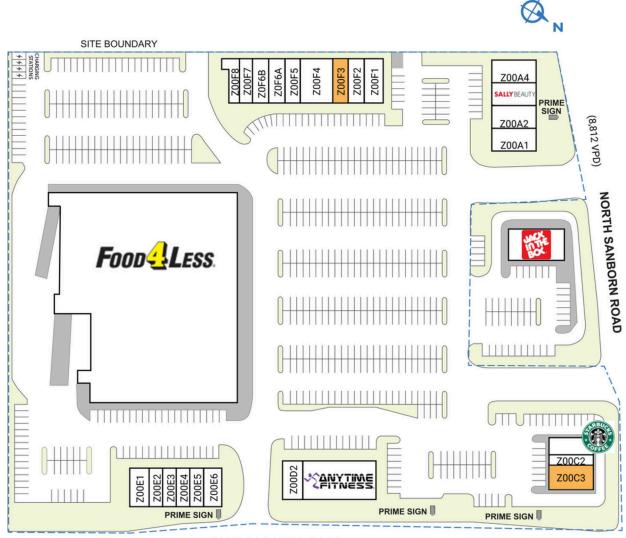

| SPACE TENANT                                    | SQ. FT.   | Z00E3 Fiesta Time                 | 900 S   |
|-------------------------------------------------|-----------|-----------------------------------|---------|
|                                                 | 3Q.11.    |                                   | 900 S   |
| OUT I Jack in the Box                           |           | Z00E4 Salud y Engergia<br>Celeste | 900 3   |
| SHAD1 Jack in the Box                           |           | Z00E5 Extreme Salon               | 900 S   |
| Z0001 Food 4 Less                               | 58,687 SF | Z00E6 Saltillo Mexican Deli       | 1,200 S |
| Z00A1 Crystal Dental                            | 1,500 SF  | Z00F1 Taqueria Dos Gallos         | 1,800 S |
| Z00A2 New China<br>Restaurant                   | 1,500 SF  | De Oro                            | ,       |
| Z00A3 Sally Beauty Supply                       | 1.500 SF  | Z00F2 Panaderia 3 Hermanos        | 1,200 S |
| Z00A3 Sally Beauty Supply Z00A4 Botanica Del La | 1,500 SF  | Z00F3 AVAILABLE                   | 1,200 S |
| Cienica Victorias                               | 1,300 3F  | Z00F4 Lou's Super Wash 2          | 2,400 S |
| Fashion Boutique                                |           | Z00F5 Kelly Nails Spa             | 1,200 S |
| Z00C1 Starbucks                                 | 1,700 SF  | Z00F7 Tus Amigos Insurance        | 900 S   |
| Z00C2 Constant Staffing                         | 800 SF    | & Tax Services                    |         |
| Z00C3 AVAILABLE                                 | 1,983 SF  | Z00F8 Water Pure and Snack<br>Bar | 900 S   |
| Z00D1 Anytime Fitness                           | 4,997 SF  | Z0F6A Western Wear                | 1.200 S |
| Z00D2 Honey Berry                               | 1,000 SF  | Z0F6B Illusion Smoke Shop         | 1,200 S |
| Z00E1 Aladdin Bail Bonds                        | 1,104 SF  | •                                 | -       |
| Z00E2 Contreras Financial                       | 900 SF    | TOTAL SQ. FT.                     | 93,07   |
| SITE LEGEND                                     |           |                                   |         |
| Available                                       |           |                                   |         |
|                                                 | . 1       | ☐ Occupied                        |         |
| Leased (not occu                                | ibied)    | Owned by Others                   |         |
| Site Boundary                                   |           |                                   |         |