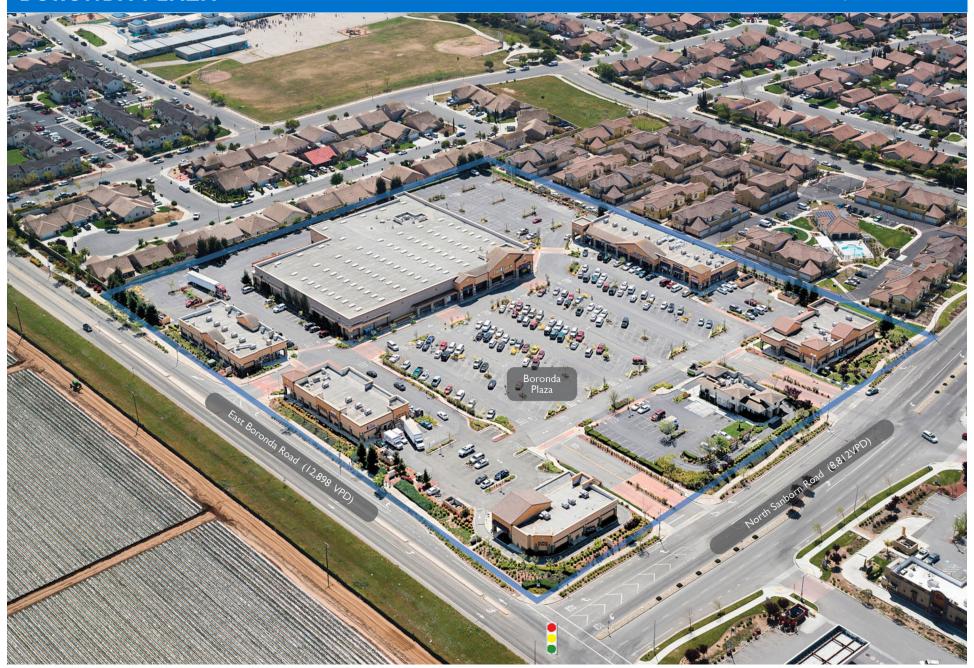

## LOCATION

1576 N. Sanborn Road | Salinas, CA 93905

#### PROPERTY HIGHLIGHTS

- Anchored by Food 4 Less with Starbucks, Anytime Fitness and Sally Beauty Supply
- The population is dense with over 92,300 people in a threemiles radius, with significant additional residential growth anticipated in the immediate area
- Located on Boronda Road, the main arterial road for Salinas, providing excellent visibility for 21,700 VPD
- The average household income is more than \$106,000 in a three-miles radius

EAST BORONDA ROAD (12.898 VPD)

# **BORONDA PLAZA**