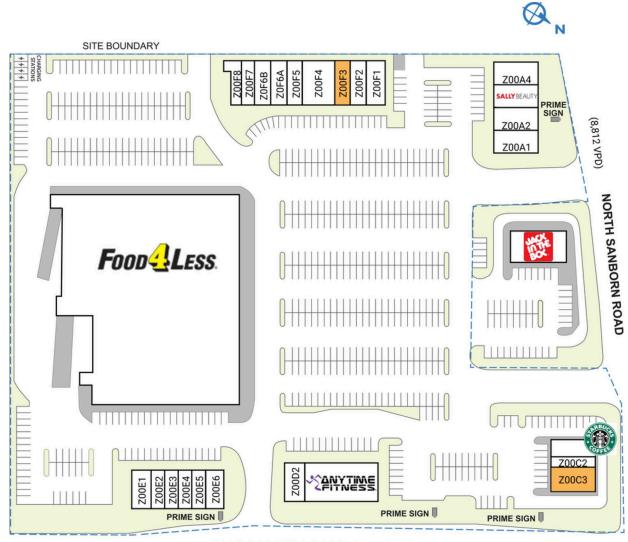

### MAJOR TENANT(S)

Food 4 Less Anytime Fitness Starbucks

#### PROPERTY HIGHLIGHTS

- Anchored by Food 4 Less with Starbucks, Anytime Fitness and Sally Beauty Supply
- The population is dense with over 92,300 people in a threemiles radius, with significant additional residential growth anticipated in the immediate area
- Located on Boronda Road, the main arterial road for Salinas, providing excellent visibility for 21,700 VPD
- The average household income is more than \$106,000 in a three-miles radius

### MORE INFO

www.phillipsedison.com

|       |                         | SQ. FT.   |                                 | 900 S           |
|-------|-------------------------|-----------|---------------------------------|-----------------|
|       | Jack in the Box         |           | Z00E4 Salud y Engerg<br>Celeste | gia 900 S       |
|       | Jack in the Box         |           | Z00E5 Extreme Salor             | 900 S           |
| Z0001 | Food 4 Less             | 58,687 SF | Z00E6 Saltillo Mexica           | n Deli 1,200 S  |
| Z00AI | Crystal Dental          | 1,500 SF  | Z00F1 Taqueria Dos              | •               |
| Z00A2 | New China<br>Restaurant | 1,500 SF  | De Oro                          | Gallos 1,600 3  |
| 70043 | Sally Beauty Supply     | 1.500 SF  | Z00F2 Panaderia 3 H             | ermanos 1,200 S |
|       | Botanica Del La         | 1,500 SF  | Z00F3 AVAILABLI                 | E 1,200 S       |
| Z00A4 | Cienica Victorias       | 1,500 3F  | Z00F4 Lou's Super V             | Vash 2 2,400 S  |
|       | Fashion Boutique        |           | Z00F5 Kelly Nails Spa           | a 1,200 S       |
| Z00CI | Starbucks               | 1,700 SF  | Z00F7 Tus Amigos In             | surance 900 S   |
| Z00C2 | Constant Staffing       | 800 SF    | & Tax Service                   |                 |
|       | AVAILABLE               | 1,983 SF  | Z00F8 Water Pure a              | nd Snack 900 S  |
| Z00DI | Anytime Fitness         | 4,997 SF  | Z0F6A Western Wea               | ır 1,200 S      |
| Z00D2 | Honey Berry             | 1,000 SF  | Z0F6B Illusion Smoke            | Shop 1,200 S    |
| Z00EI | Aladdin Bail Bonds      | 1,104 SF  |                                 | •               |
| 70053 | Contreras Financial     | 900 SF    | TOTAL SQ. FT.                   | 93,07           |

# **BORONDA PLAZA**