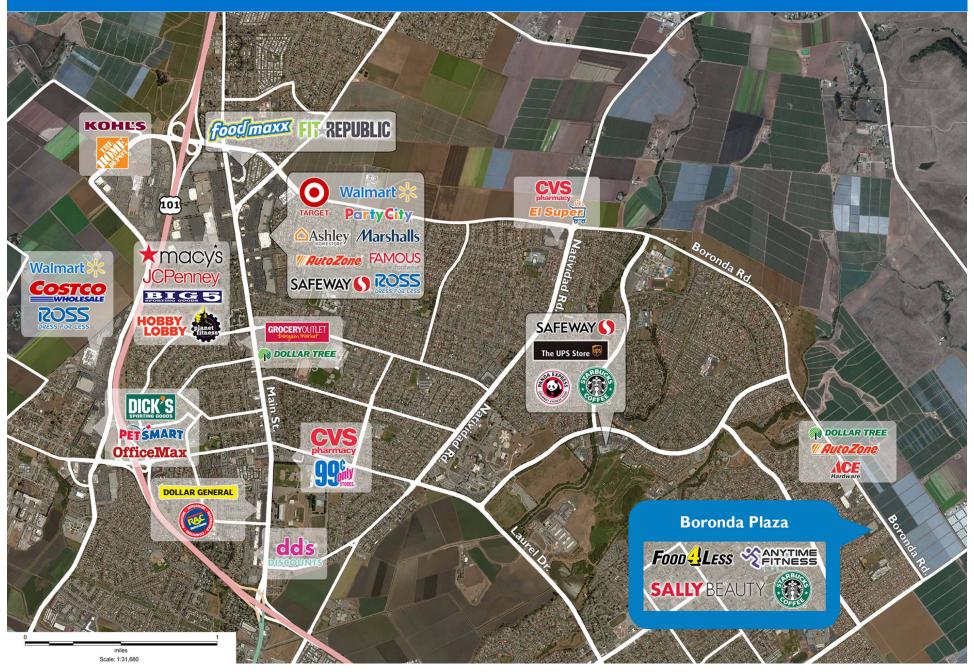

### MAJOR TENANT(S)

Food 4 Less Anytime Fitness Starbucks

#### PROPERTY HIGHLIGHTS

- Anchored by Food 4 Less with Starbucks, Anytime Fitness and Sally Beauty Supply
- The population is dense with over 92,300 people in a threemiles radius, with significant additional residential growth anticipated in the immediate area
- Located on Boronda Road, the main arterial road for Salinas, providing excellent visibility for 21,700 VPD
- The average household income is more than \$106,000 in a three-miles radius

# **BORONDA PLAZA**