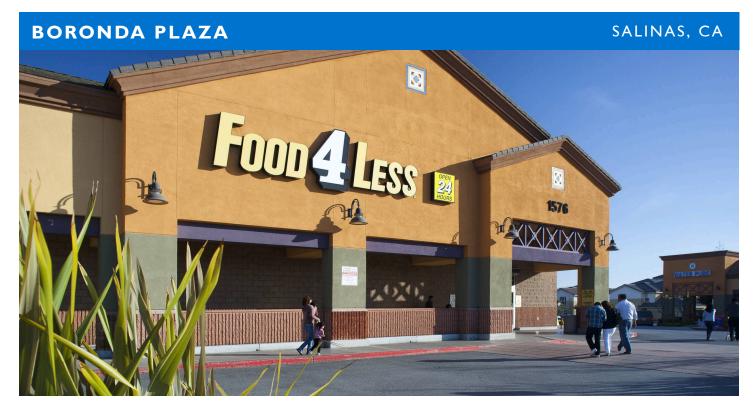

# SIZE

93,071 square feet

I mile 3 mile

# **DEMOGRAPHICS**

| 1 IIIIIC                                      | J IIIIIC       | J IIIIIC |  |  |  |
|-----------------------------------------------|----------------|----------|--|--|--|
| Population 18,556                             |                | 163,204  |  |  |  |
| Househo<br>3,955                              | olds<br>20,843 | 3 43,141 |  |  |  |
| Median HH Income (\$)<br>83,264 84,380 83,288 |                |          |  |  |  |

### MAJOR TENANT(S)

Food 4 Less Anytime Fitness Starbucks

#### LEASING CONTACT

Ashley Selers
Mobile (513) 633-0723
aselers@phillipsedison.com





## LOCATION

1576 N. Sanborn Road | Salinas, CA 93905

#### PROPERTY HIGHLIGHTS

- Anchored by Food 4 Less with Starbucks, Anytime Fitness and Sally