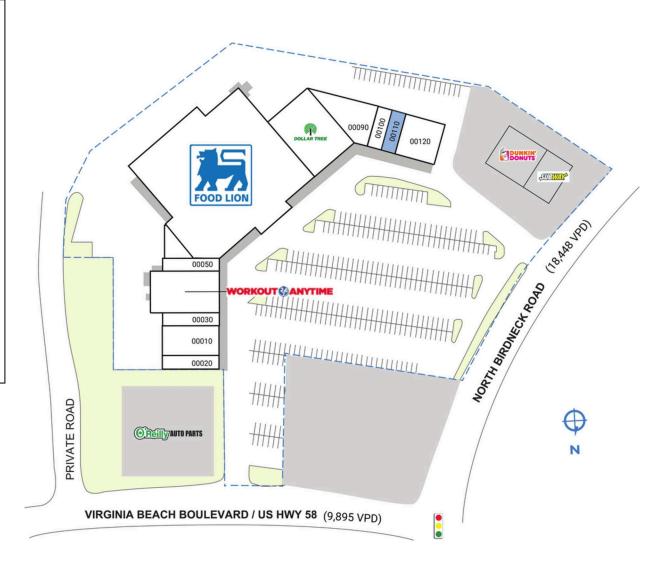

| SPACE                                                    | TENANT                         | SQ. FT.   |
|----------------------------------------------------------|--------------------------------|-----------|
| 00010                                                    | Ebony Beauty                   | 3,600 SF  |
| 00020                                                    | Star Nails                     | 1,200 SF  |
| 00030                                                    | Chanello's Pizza               | 1,600 SF  |
| 00040                                                    | Workout Anytime                | 6,000 SF  |
| 00050                                                    | Wings-Go                       | 1,600 SF  |
| 00070                                                    | Food Lion                      | 33,930 SF |
| 08000                                                    | Dollar Tree                    | 9,915 SF  |
| 00090                                                    | CBD Emporium                   | 1,709 SF  |
| 00100                                                    | Jade Garden Chinese Restaurant | 1,200 SF  |
| 00110                                                    | COMING AVAILABLE               | 1,200 SF  |
| 00120                                                    | Soaps N Suds Laundry Center    | 3,600 SF  |
| TOTAL SQ. FT.                                            |                                | 65,554    |
| SITE LEG                                                 | GEND                           |           |
| ☐ Available ☐ Occupied ☐ Owned by Others ☐ Site Boundary |                                |           |