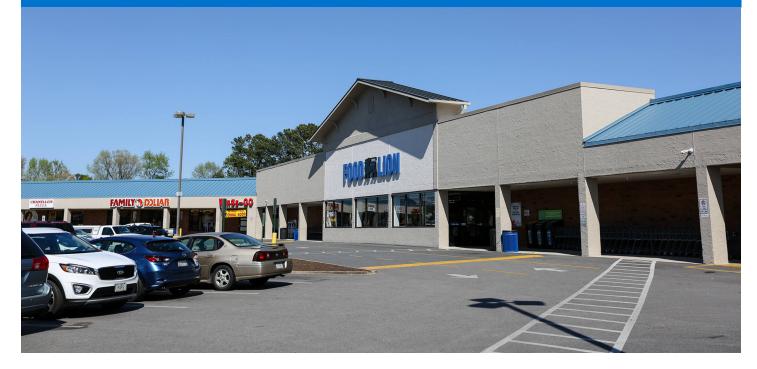

# **BIRDNECK SHOPPING CENTER**

#### MAJOR TENANT(S)

Food Lion Dollar Tree

## LOCATION

1077 Virginia Beach Boulevard | Virginia Beach, VA 23451

## PROPERTY HIGHLIGHTS

- Anchored by Food Lion and Dollar Tree
- Also features Dunkin Donuts, Subway and Boost Mobile
- Located on Virginia Beach Boulevard at Birdneck Road
- Population over 101,500 within a five-mile trade area
- Average household income exceeds \$114,300