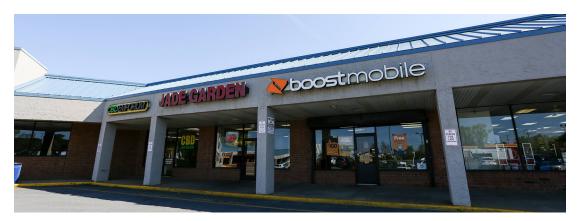

## PROPERTY HIGHLIGHTS

- Anchored by Food Lion and Dollar Tree
- Also features Dunkin Donuts, Subway and Boost Mobile
- Located on Virginia Beach Boulevard at Birdneck Road
- Population over 101,500 within a five-mile trade area
- Average household income exceeds \$114,300

# **BIRDNECK SHOPPING CENTER**

| SPACE                                                                                                                          | TENANT                         | SO ET     |  |  |  |
|--------------------------------------------------------------------------------------------------------------------------------|--------------------------------|-----------|--|--|--|
| SPACE                                                                                                                          | TEINAINT                       | SQ. FT.   |  |  |  |
| 00010                                                                                                                          | Ebony Beauty                   | 3,600 SF  |  |  |  |
| 00020                                                                                                                          | Star Nails                     | 1,200 SF  |  |  |  |
| 00030                                                                                                                          | Chanello's Pizza               | 1,600 SF  |  |  |  |
| 00040                                                                                                                          | Workout Anytime                | 6,000 SF  |  |  |  |
| 00050                                                                                                                          | Wings-Go                       | 1,600 SF  |  |  |  |
| 00070                                                                                                                          | Food Lion                      | 33,930 SF |  |  |  |
| 00080                                                                                                                          | Dollar Tree                    | 9,915 SF  |  |  |  |
| 00090                                                                                                                          | CBD Emporium                   | 1,709 SF  |  |  |  |
| 00100                                                                                                                          | Jade Garden Chinese Restaurant | 1,200 SF  |  |  |  |
| 00110                                                                                                                          | COMING AVAILABLE               | I,200 SF  |  |  |  |
| 00120                                                                                                                          | Soaps N Suds Laundry Center    | 3,600 SF  |  |  |  |
| TOTAL                                                                                                                          | 65,554                         |           |  |  |  |
| SITE LEGEND                                                                                                                    |                                |           |  |  |  |
| <ul> <li>Available</li> <li>Leased (not occupied)</li> <li>Site Boundary</li> <li>Occupied</li> <li>Owned by Others</li> </ul> |                                |           |  |  |  |