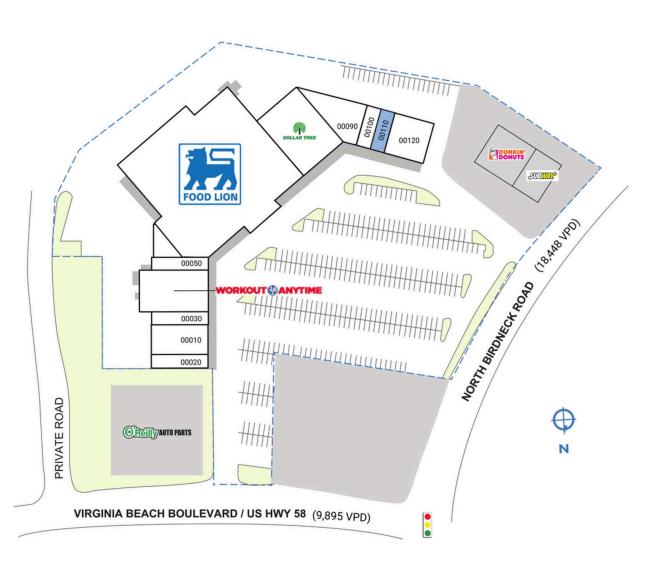

#### MAJOR TENANT(S)

Food Lion Dollar Tree

## LOCATION

1077 Virginia Beach Boulevard | Virginia Beach, VA 23451

## PROPERTY HIGHLIGHTS

- Anchored by Food Lion and Dollar Tree
- Also features Dunkin Donuts, Subway and Boost Mobile
- Located on Virginia Beach Boulevard at Birdneck Road
- Population over 101,500 within a five-mile trade area
- Average household income exceeds \$114,300

# **BIRDNECK SHOPPING CENTER**

| SPACE                                                                                                                          | TENANT                         | SO ET     |  |  |  |
|--------------------------------------------------------------------------------------------------------------------------------|--------------------------------|-----------|--|--|--|
| SPACE                                                                                                                          | TEINAINT                       | SQ. FT.   |  |  |  |
| 00010                                                                                                                          | Ebony Beauty                   | 3,600 SF  |  |  |  |
| 00020                                                                                                                          | Star Nails                     | 1,200 SF  |  |  |  |
| 00030                                                                                                                          | Chanello's Pizza               | 1,600 SF  |  |  |  |
| 00040                                                                                                                          | Workout Anytime                | 6,000 SF  |  |  |  |
| 00050                                                                                                                          | Wings-Go                       | 1,600 SF  |  |  |  |
| 00070                                                                                                                          | Food Lion                      | 33,930 SF |  |  |  |
| 00080                                                                                                                          | Dollar Tree                    | 9,915 SF  |  |  |  |
| 00090                                                                                                                          | CBD Emporium                   | 1,709 SF  |  |  |  |
| 00100                                                                                                                          | Jade Garden Chinese Restaurant | 1,200 SF  |  |  |  |
| 00110                                                                                                                          | COMING AVAILABLE               | I,200 SF  |  |  |  |
| 00120                                                                                                                          | Soaps N Suds Laundry Center    | 3,600 SF  |  |  |  |
| TOTAL                                                                                                                          | 65,554                         |           |  |  |  |
| SITE LEGEND                                                                                                                    |                                |           |  |  |  |
| <ul> <li>Available</li> <li>Leased (not occupied)</li> <li>Site Boundary</li> <li>Occupied</li> <li>Owned by Others</li> </ul> |                                |           |  |  |  |