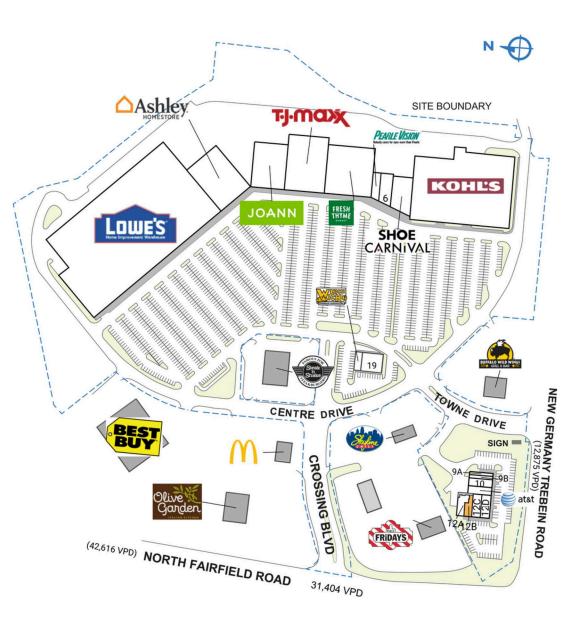

## **BEAVERCREEK TOWNE CENTER**

| SPAC      | E TENANT                      | SQ. FT.    | 7        | Shoe Carnival                                  | 10,000 SF            |  |
|-----------|-------------------------------|------------|----------|------------------------------------------------|----------------------|--|
| Shad I    | Best Buy                      |            | 8        | Kohl's                                         | 91,241 SF            |  |
| Shad2     | Olive Garden                  |            | 9A       | uBreakiFix                                     | 1,200 SF             |  |
|           | McDonald's                    |            | 9B       | Daruma Hibachi<br>Express                      | 1,600 SF             |  |
| Shad4     | Skyline Chili                 |            | 10       | Beavercreek Tobacco                            | 1.200 SF             |  |
| Shad5     | TGI Fridays                   |            |          | & Vape                                         | .,                   |  |
| Shad6     | Buffalo Wild<br>Wings         |            | П        | AT&T                                           | 2,000 SF             |  |
| Shad7     | 0                             |            | I2A      | Arabella Chocolate &<br>Turkish Coffee         | 2,466 SF             |  |
| I .       | Lowe's                        | 125,357 SF | 12B      | AVAILABLE                                      | 1,525 SF             |  |
| 2         | Ashley Furniture<br>HomeStore | 33,545 SF  | 120      | Clean Eatz                                     | 2,273 SF<br>2.293 SF |  |
| 3         | JOANN                         | 19,800 SF  | 120      | I2D Restore Hyper<br>Wellness +<br>Cryotherapy |                      |  |
| 4         | T.J.Maxx                      | 30,000 SF  |          |                                                |                      |  |
| 5         | Fresh Thyme                   | 30,000 SF  | 15       | Which Wich                                     | 1,404 SF             |  |
| 6         | School of Rock                | 4,850 SF   | 19       | La Perla Nails & Spa                           | 3,512 SF             |  |
| 6A        | Pearle Vision                 | 2,150 SF   | то       | TAL SQ. FT.                                    | 366,416              |  |
| SITE      | LEGEND                        |            |          |                                                |                      |  |
| Available |                               |            | Occupied |                                                |                      |  |
|           | eased (not occ                | uniad)     |          | Owned by Others                                |                      |  |