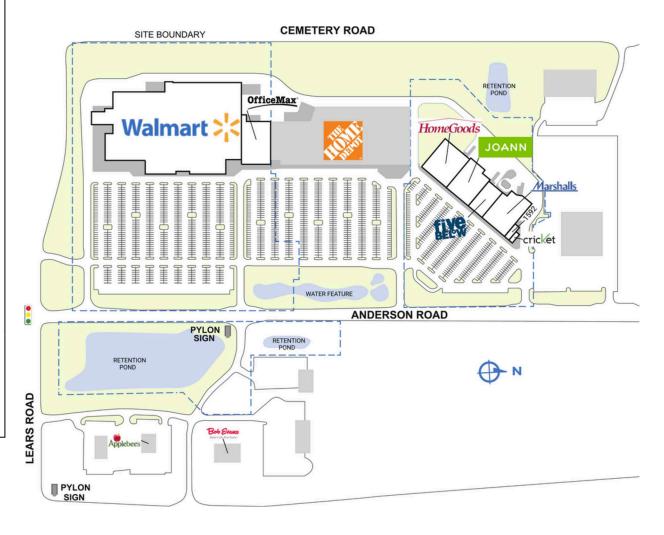

| SPACE                                                                  | TENANT             | SQ. FT.    |
|------------------------------------------------------------------------|--------------------|------------|
| ATM                                                                    | Chase Bank         |            |
| SHADI                                                                  | Home Depot         |            |
| SHAD3                                                                  | Applebee's         |            |
| SHAD4                                                                  | Bob Evans          |            |
| SHAD5                                                                  | Medical Offices    |            |
| SHAD6                                                                  | Petoskey Cinema    |            |
| SHAD7                                                                  | Medical Offices    |            |
| 1590                                                                   | Cricket            | 1,000 SF   |
| 1592                                                                   | Fancy Bear Tobacco | 1,875 SF   |
| 1596                                                                   | Marshalls          | 24,000 SF  |
| 1600                                                                   | Five Below         | 11,813 SF  |
| 1608                                                                   | JOANN              | 20,026 SF  |
| 1614                                                                   | HomeGoods          | 22,500 SF  |
| 1820                                                                   | OfficeMax          | 23,500 SF  |
| 1850                                                                   | Walmart            | 207,219 SF |
| TOTAL SQ. FT. 311,9                                                    |                    | 311,933    |
| SITE LEGEND                                                            |                    |            |
| Available Occupied Leased (not occupied) Owned by Others Site Boundary |                    |            |