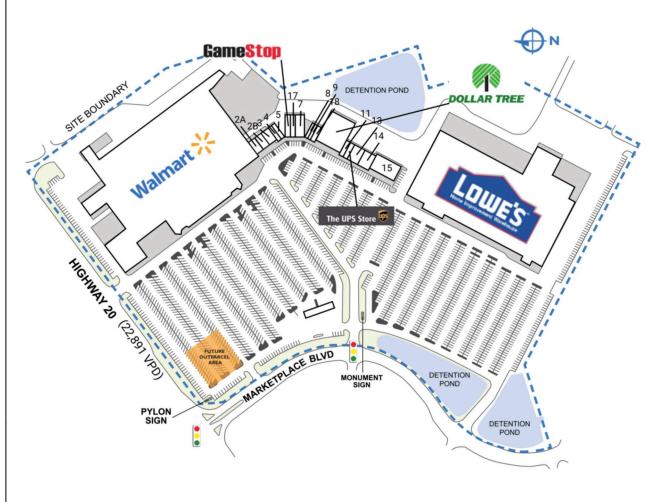

## **BARTOW MARKETPLACE**

| SPACE                 | TENANT                        | SQ. FT.    |
|-----------------------|-------------------------------|------------|
| SHADI                 | The Original Steak/Rib House  |            |
| 1                     | Walmart                       | 204,170 SF |
| 2A                    | Vaperite                      | 1,500 SF   |
| 2B                    | Cartersville Jewelry Exchange | 1,500 SF   |
| 3                     | Sally Beauty Supply           | 1,800 SF   |
| 4                     | The Tobacco Store             | 1,200 SF   |
| 5                     | Peachstate Auto Insurance     | 1,200 SF   |
| 6                     | GameStop                      | 1,400 SF   |
| 7                     | Pearle Vision                 | 2,800 SF   |
| 8                     | Fred Loya Insurance           | 1,200 SF   |
| 9                     | Metro by T-Mobile             | 1,200 SF   |
| 10                    | Dollar Tree                   | 9,600 SF   |
| П                     | World Finance                 | 1,200 SF   |
| 12                    | The UPS Store                 | 1,200 SF   |
| 13                    | Palazzo Nail Spa              | 3,000 SF   |
| 14                    | Hong Kong Chinese Restaurant  | 3,000 SF   |
| 15                    | Sidelines Grille              | 4,800 SF   |
| 16                    | Lowe's                        | 130,497 SF |
| 17                    | The Peach Cobbler Factory     | 1,400 SF   |
| 18                    | Cricket                       | 2,400 SF   |
| TOTAL SQ. FT. 377,867 |                               |            |
| SITE LEGEND           |                               |            |
|                       |                               |            |
| Available             |                               |            |
| Leased (not occupied) |                               |            |