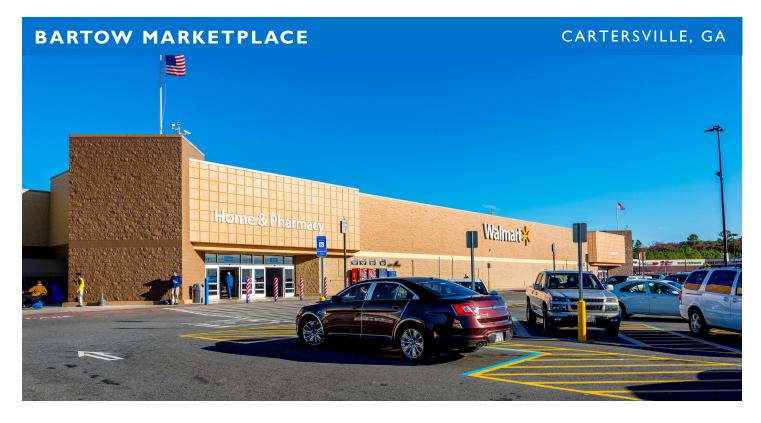

#### LOCATION

103 Marketplace Boulevard | Cartersville, GA 30121

#### PROPERTY HIGHLIGHTS

- Anchored by Walmart Supercenter and co-anchored by Lowe's
- Located in Cartersville, a suburb 43 miles northwest of Atlanta, with a population exceeding 50,100 in a five-mile radius
- Additional national tenants include Dollar Tree, GameStop, Pearle Vision and more
- The center is situated right off Canton Highway, averaging 22,800 vehicles per day
- Closest shopping center to Cartersville Medical Center, Georgia Highlands College, and Bartow-Cartersville Convention Center
- Cartersville Medical Center 37,000-square-foot expansion project proposed