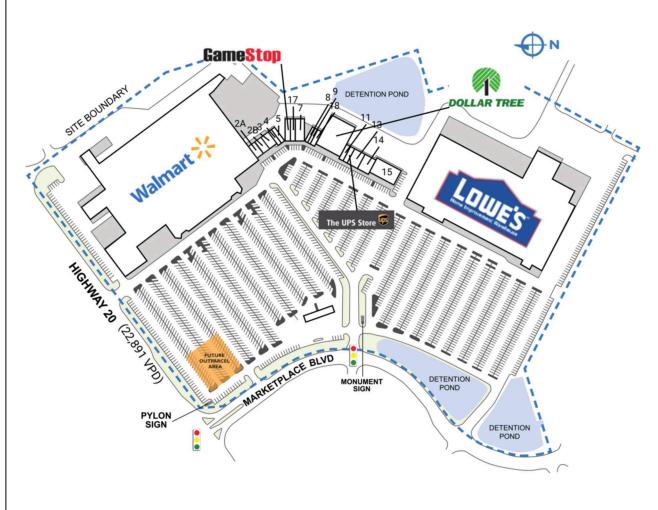

# **BARTOW MARKETPLACE**

| SPACE                                                                  | TENANT                        | SQ. FT.    |
|------------------------------------------------------------------------|-------------------------------|------------|
| SHADI                                                                  | The Original Steak/Rib House  |            |
| 1                                                                      | Walmart                       | 204,170 SF |
| 2A                                                                     | Vaperite                      | 1,500 SF   |
| 2B                                                                     | Cartersville Jewelry Exchange | 1,500 SF   |
| 3                                                                      | Sally Beauty Supply           | 1,800 SF   |
| 4                                                                      | The Tobacco Store             | 1,200 SF   |
| 5                                                                      | Peachstate Auto Insurance     | 1,200 SF   |
| 6                                                                      | GameStop                      | 1,400 SF   |
| 7                                                                      | Pearle Vision                 | 2,800 SF   |
| 8                                                                      | Fred Loya Insurance           | 1,200 SF   |
| 9                                                                      | Metro by T-Mobile             | 1,200 SF   |
| 10                                                                     | Dollar Tree                   | 9,600 SF   |
| П                                                                      | World Finance                 | 1,200 SF   |
| 12                                                                     | The UPS Store                 | 1,200 SF   |
| 13                                                                     | Palazzo Nail Spa              | 3,000 SF   |
| 14                                                                     | Hong Kong Chinese Restaurant  | 3,000 SF   |
| 15                                                                     | Sidelines Grille              | 4,800 SF   |
| 16                                                                     | Lowe's                        | 130,497 SF |
| 17                                                                     | The Peach Cobbler Factory     | 1,400 SF   |
| 18                                                                     | Cricket                       | 2,400 SF   |
| TOTAL                                                                  | SQ. FT.                       | 377,867    |
|                                                                        |                               |            |
| SITE LEC                                                               | GEND                          |            |
| Available Occupied Leased (not occupied) Owned by Others Site Boundary |                               |            |

#### PROPERTY HIGHLIGHTS

- Anchored by Walmart Supercenter and co-anchored by Lowe's
- Located in Cartersville, a suburb 43 miles northwest of Atlanta, with a population exceeding 50,100 in a five-mile radius
- Additional national tenants include Dollar Tree, GameStop, Pearle Vision and more
- The center is situated right off Canton Highway, averaging 22,800 vehicles per day
- Closest shopping center to Cartersville Medical Center, Georgia Highlands College, and Bartow-Cartersville Convention Center
- Cartersville Medical Center 37,000-square-foot expansion project proposed

#### LOCATION

103 Marketplace Boulevard | Cartersville, GA 30121