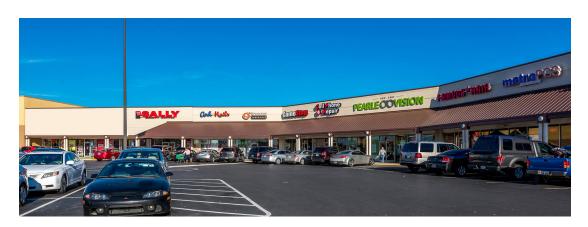

# **BARTOW MARKETPLACE**

| SPACE                                                                  | TENANT                        | SQ. FT.    |
|------------------------------------------------------------------------|-------------------------------|------------|
| SHADI                                                                  | The Original Steak/Rib House  |            |
| 1                                                                      | Walmart                       | 204,170 SF |
| 2A                                                                     | Vaperite                      | 1,500 SF   |
| 2B                                                                     | Cartersville Jewelry Exchange | 1,500 SF   |
| 3                                                                      | Sally Beauty Supply           | 1,800 SF   |
| 4                                                                      | The Tobacco Store             | 1,200 SF   |
| 5                                                                      | Peachstate Auto Insurance     | 1,200 SF   |
| 6                                                                      | GameStop                      | 1,400 SF   |
| 7                                                                      | Pearle Vision                 | 2,800 SF   |
| 8                                                                      | Fred Loya Insurance           | 1,200 SF   |
| 9                                                                      | Metro by T-Mobile             | 1,200 SF   |
| 10                                                                     | Dollar Tree                   | 9,600 SF   |
| П                                                                      | World Finance                 | 1,200 SF   |
| 12                                                                     | The UPS Store                 | 1,200 SF   |
| 13                                                                     | Palazzo Nail Spa              | 3,000 SF   |
| 14                                                                     | Hong Kong Chinese Restaurant  | 3,000 SF   |
| 15                                                                     | Sidelines Grille              | 4,800 SF   |
| 16                                                                     | Lowe's                        | 130,497 SF |
| 17                                                                     | The Peach Cobbler Factory     | 1,400 SF   |
| 18                                                                     | Cricket                       | 2,400 SF   |
| TOTAL                                                                  | SQ. FT.                       | 377,867    |
|                                                                        |                               |            |
| SITE LEC                                                               | GEND                          |            |
| Available Occupied Leased (not occupied) Owned by Others Site Boundary |                               |            |