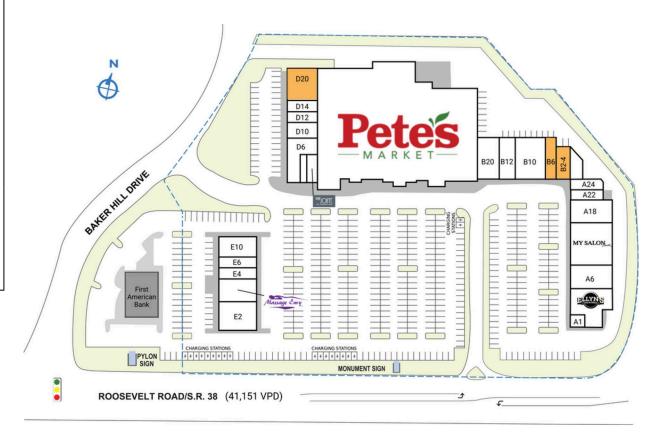

| Pharaoh's Smoke Shop<br>My Salon Suites<br>Two Bostons | 900 SF<br>6,500 SF                                                                                                                         | DIO                                                                                                                                                                   |                                                                                                                                                                                                                                  |                                                                                                                                                                                                                                                                        |
|--------------------------------------------------------|--------------------------------------------------------------------------------------------------------------------------------------------|-----------------------------------------------------------------------------------------------------------------------------------------------------------------------|----------------------------------------------------------------------------------------------------------------------------------------------------------------------------------------------------------------------------------|------------------------------------------------------------------------------------------------------------------------------------------------------------------------------------------------------------------------------------------------------------------------|
| ,                                                      | 6,500 SF                                                                                                                                   |                                                                                                                                                                       | Baker Hill Cleaners &<br>Tailors                                                                                                                                                                                                 | 1,800 SI                                                                                                                                                                                                                                                               |
| Two Bostons                                            |                                                                                                                                            | נום                                                                                                                                                                   | ! Dragon One                                                                                                                                                                                                                     | 1.200 SI                                                                                                                                                                                                                                                               |
|                                                        | 3,250 SF                                                                                                                                   |                                                                                                                                                                       | Beaudee Spa                                                                                                                                                                                                                      | 1,200 SI                                                                                                                                                                                                                                                               |
| Ellyn's                                                | 4,500 SF                                                                                                                                   |                                                                                                                                                                       | •                                                                                                                                                                                                                                | ,                                                                                                                                                                                                                                                                      |
| Sarpino's Pizzeria Glen<br>Ellyn                       | 1,200 SF                                                                                                                                   |                                                                                                                                                                       | ,                                                                                                                                                                                                                                | 1,300 SI<br>3,272 SI                                                                                                                                                                                                                                                   |
| Spray of Sunshine                                      | 1,200 SF                                                                                                                                   | D6                                                                                                                                                                    | OMG Grill                                                                                                                                                                                                                        | 4,100 SI                                                                                                                                                                                                                                                               |
| European Sports                                        | 3,250 SF                                                                                                                                   | EI0                                                                                                                                                                   | Dupage Medical Group                                                                                                                                                                                                             | 3,200 SI                                                                                                                                                                                                                                                               |
| B10 Westside Children's<br>Therapy                     | 6,000 SF                                                                                                                                   | E2                                                                                                                                                                    | Strive Martial Arts                                                                                                                                                                                                              | 4,331 SI                                                                                                                                                                                                                                                               |
|                                                        |                                                                                                                                            | E3                                                                                                                                                                    | Massage Envy                                                                                                                                                                                                                     | 3,232 SI                                                                                                                                                                                                                                                               |
| Baker Hill Dental                                      | 2,400 SF                                                                                                                                   | E4                                                                                                                                                                    | OMG! BOBA                                                                                                                                                                                                                        | 1,435 SI                                                                                                                                                                                                                                                               |
| AVAILABLE                                              | 2,388 SF                                                                                                                                   | E6                                                                                                                                                                    | V&V Nails                                                                                                                                                                                                                        | 1,500 SI                                                                                                                                                                                                                                                               |
| Learning Express Toys                                  | 3,200 SF                                                                                                                                   | FI                                                                                                                                                                    | First American Bank                                                                                                                                                                                                              |                                                                                                                                                                                                                                                                        |
| AVAILABLE                                              | 1,600 SF                                                                                                                                   | TO                                                                                                                                                                    | TALSO FT                                                                                                                                                                                                                         | 135,355                                                                                                                                                                                                                                                                |
|                                                        | Ellyn<br>Spray of Sunshine<br>European Sports<br>Westside Children's<br>Therapy<br>Baker Hill Dental<br>AVAILABLE<br>Learning Express Toys | Spray of Sunshine I,200 SF European Sports 3,250 SF Westside Children's 6,000 SF Therapy Baker Hill Dental 2,400 SF AVAILABLE 2,388 SF Learning Express Toys 3,200 SF | Sarpino's Pizzeria Glen 1,200 SF Ellyn  Spray of Sunshine 1,200 SF European Sports 3,250 SF Westside Children's 6,000 SF Therapy Baker Hill Dental 2,400 SF AVAILABLE 2,388 SF Learning Express Toys 3,200 SF AVAILABLE 1,600 SF | Ellyn  Spray of Sunshine 1,200 SF European Sports 3,250 SF El0 Dupage Medical Group  Westside Children's Therapy Baker Hill Dental 2,400 SF E2 Strive Martial Arts E3 Massage Envy E4 OMG! BOBA  AVAILABLE 2,388 SF E4 OMG! BOBA  E6 V&V Nails  E1 First American Bank |