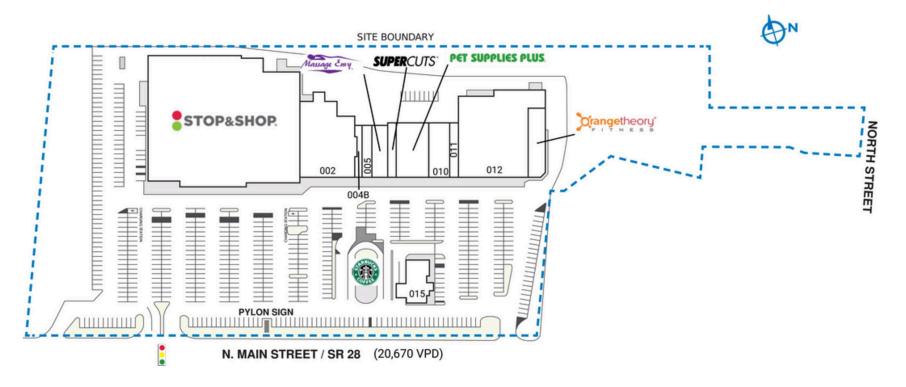

## ATLANTIC PLAZA

| SPAC | E TENANT             | SQ. FT.   | 006 | Massage Envy      | 2,981 SF | 012 Cowabungas           | 22,147 SF | SITE LEGEND           |
|------|----------------------|-----------|-----|-------------------|----------|--------------------------|-----------|-----------------------|
| 001  | Stop & Shop          | 64,492 SF | 007 | Supercuts         | 1,650 SF | 12A OrangeTheory Fitness | 3,000 SF  | Available             |
| 002  | One Stop Liquors     | 13,595 SF | 008 | Pet Supplies Plus | 5,594 SF | 014 Starbucks            | 1,624 SF  |                       |
| 004B | Threading & Body Wax | 1,000 SF  | 010 | Ginger Gourmet    | 4,020 SF | 015 Winter Hill Bank     | 3,200 SF  | Leased (not occupied) |
|      | Center               |           | 011 | Luxor Nail Salon  | 1,566 SF | TOTAL SQ. FT.            | 126,384   | Owned by Others       |
| 005  | Stretch Lab          | 1,515 SF  |     |                   |          |                          |           | Site Boundary         |