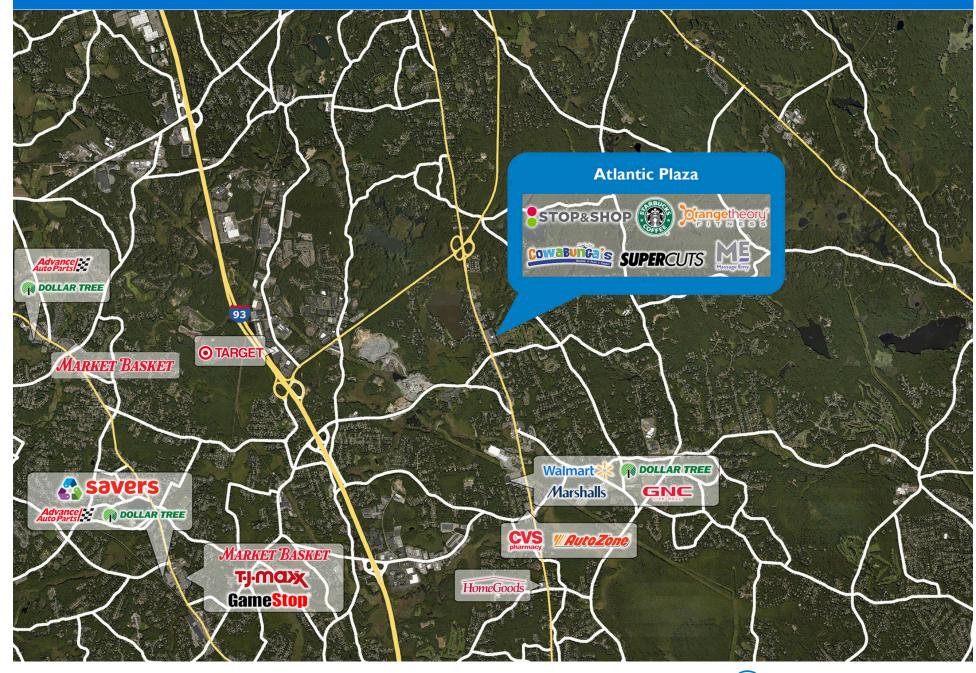

## ATLANTIC PLAZA

#### MAJOR TENANT(S)

Stop & Shop OrangeTheory Fitness Massage Envy Supercuts Starbucks

#### LOCATION

271 North Main Street | North Reading, MA 01864

#### PROPERTY HIGHLIGHTS

- Anchored by Stop & Shop
- Other national tenants include Orangetheory Fitness, Starbucks, Supercuts and Pet Supplies Plus
- Located at the intersection of North Street and North Main Street with more than 20,600 vehicles per day
- Population exceeds 26,400 in a three-mile radius with an average household income greater than \$202,600