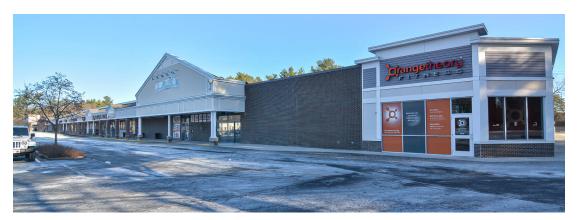

#### MAJOR TENANT(S)

Stop & Shop OrangeTheory Fitness Massage Envy Supercuts Starbucks

#### PROPERTY HIGHLIGHTS

- Anchored by Stop & Shop
- Other national tenants include Orangetheory Fitness, Starbucks, Supercuts and Pet Supplies Plus
- Located at the intersection of North Street and North Main Street with more than 20,600 vehicles per day
- Population exceeds 26,400 in a three-mile radius with an average household income greater than \$202,600