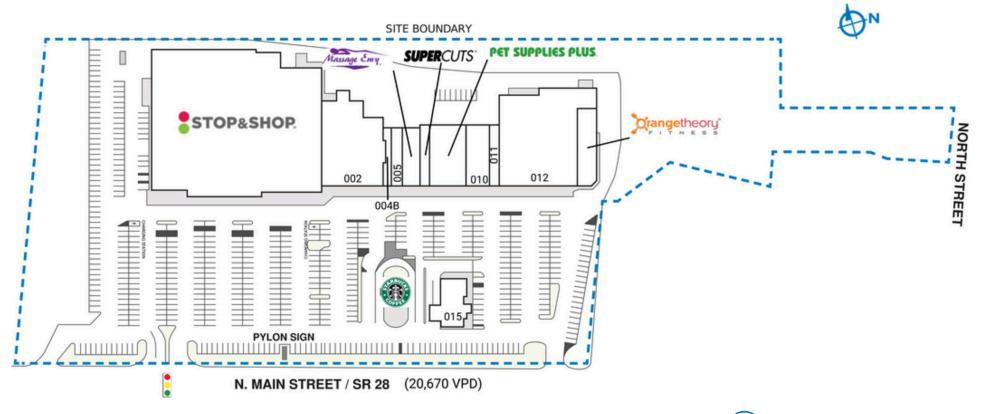

# ATLANTIC PLAZA

| SPAC | E TENANT             | SQ. FT.   | 006 | Massage Envy      | 2,981 SF | 012 Cowabungas           | 22,147 SF | SITE LEGEND           |
|------|----------------------|-----------|-----|-------------------|----------|--------------------------|-----------|-----------------------|
| 001  | Stop & Shop          | 64,492 SF | 007 | Supercuts         | 1,650 SF | 12A OrangeTheory Fitness | 3,000 SF  | Available             |
| 002  | One Stop Liquors     | 13,595 SF | 008 | Pet Supplies Plus | 5,594 SF | 014 Starbucks            | 1,624 SF  |                       |
| 004B | Threading & Body Wax | 1,000 SF  | 010 | Ginger Gourmet    | 4,020 SF | 015 Winter Hill Bank     | 3,200 SF  | Leased (not occupied) |
|      | Center               |           | 011 | Luxor Nail Salon  | 1,566 SF | TOTAL SQ. FT.            | 126,384   | Owned by Others       |
| 005  | Stretch Lab          | 1,515 SF  |     |                   |          |                          |           | 🖸 Site Boundary       |

DISCLAIMER - This site plan is for general information purposes only and is not intended to constitute representations and warranties by Landlord as to the ownership of the real property depicted herein or the identity or nature of any occupants thereof.