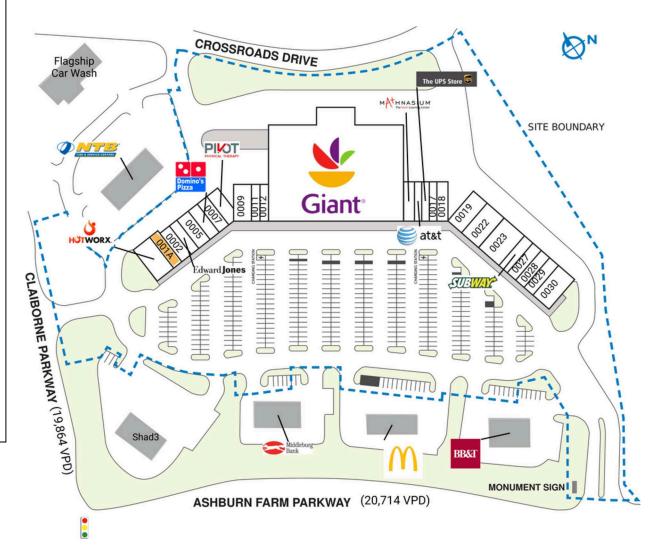

## **ASHBURN FARM MARKET CENTER**

| Shad I | McDonald's                                          |          | 0013 Giant                           | 48,999 S |
|--------|-----------------------------------------------------|----------|--------------------------------------|----------|
| Shad2  | Middleburg Bank                                     |          | 0014 Mathnasium                      | 1,529 S  |
| Shad3  | Exxon                                               |          | 0015 AT&T                            | 1,123 S  |
| Shad4  | NTB Tire & Services<br>Centers<br>Flagship Car Wash |          | 0016 The UPS Store                   | 1,123 S  |
|        |                                                     |          | 0017 VA Kabob House                  | 1,123 S  |
| Shad5  |                                                     |          | 0018 Ashburn Tobacco &               | 1,523 S  |
| Shad6  | BB&T                                                |          | Cigar                                |          |
| 0001   | HOTWORX                                             | 2,264 SF | 0019 Ashburn Farm Animal<br>Hospital | 2,473 S  |
| 001A   | AVAILABLE                                           | 2,241 SF | 0022 Belly Rubs                      | 2.800 S  |
| 0002   | SR Coffee Co.                                       | 1,400 SF | 0023 Honey Pig Korean<br>BBQ         | 4,200 SI |
| 0003   | Edward Jones                                        | 1,050 SF |                                      |          |
| 0005   | Sparks Martial Arts                                 | 2,100 SF | 0026 Subway                          | 1,400 S  |
| 0006   | Domino's Pizza                                      | 1,400 SF | 0027 Deelish Thai                    | 1,400 S  |
| 0007   | Your Eye Doctor                                     | 1,400 SF | 0028 MIRZAAN                         | 1,400 S  |
| 8000   | Pivot Physical<br>Therapy of Metro<br>DC            | 2,100 SF | 0029 Bubblebee Ramen                 | 1,400 S  |
|        |                                                     |          | 0030 Nagoya Steak and                | 2,823 S  |
| 0009   | Beauty Touch Nail<br>Care & Day Spa                 | 2,505 SF | Seafood                              |          |
|        |                                                     |          | TOTAL SQ. FT.                        | 91,90    |
| 1100   | New AFT Cleaners                                    | 1,050 SF |                                      |          |