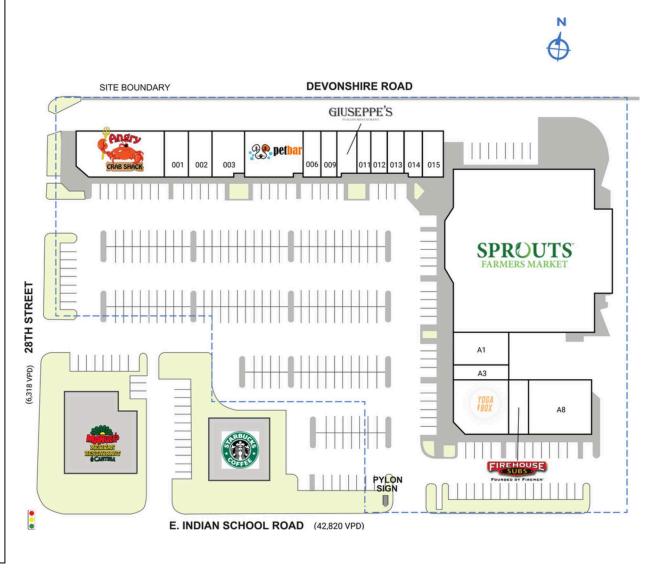

| SPACE     | TENANT                       | SQ. FT.   |
|-----------|------------------------------|-----------|
| ΑI        | Wing Kings                   | 2,400 SF  |
| A3        | Banham's Cheesecakes         | 1,000 SF  |
| A4        | Yoga Box                     | 2,385 SF  |
| A6        | Firehouse Subs               | 1,993 SF  |
| A8        | Backfit Chiropractic & Rehab | 4,000 SF  |
| SHADI     | Manuel's Mexican Restaurant  |           |
| SHAD2     | Starbucks                    |           |
| 001       | Arcadia Massage              | 1,250 SF  |
| 002       | Sugar Sugar                  | 1,000 SF  |
| 003       | Keep It Cut                  | 1,635 SF  |
| 005       | Pet Bar Boutique             | 2,475 SF  |
| 006       | Air Aerial Fitness           | 1,000 SF  |
| 009       | Preety Threading Salon       | 750 SF    |
| 010       | Giuseppe's Restaurant        | 960 SF    |
| 011       | Water N Ice                  | 720 SF    |
| 012       | Haus of Vapors               | 960 SF    |
| 013       | VIP Barber Shop              | 720 SF    |
| 014       | Sienna Nails                 | 750 SF    |
| 015       | Foxy Studio                  | 1,000 SF  |
| 126       | Sprouts Farmers Market       | 32,734 SF |
| 2808      | Angry Crab Shack             | 5,905 SF  |
| TOTAL     | SQ. FT.                      | 63,637    |
| SITE LEC  | GEND                         |           |
| Available |                              |           |