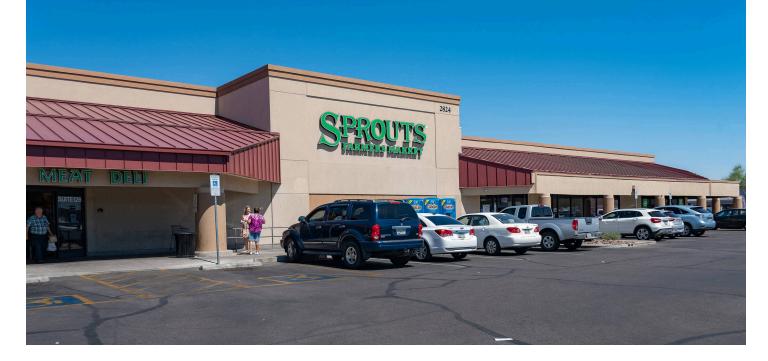

#### MAJOR TENANT(S)

Sprouts Farmers Market Firehouse Subs Starbucks

#### PROPERTY HIGHLIGHTS

- Anchored by Sprouts
- National tenants include Firehouse Subs, Air Aerial Fitness, Angry Crab Shack and Starbucks
- Located on East Indian School Road 42,800 vehicles per day
- Population exceeds 150,500 within a three-mile radius