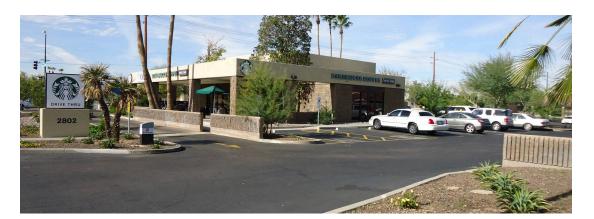

t    | N. 32nd St |  |
| ×            |                 | E. Indian Sch |            |  |
|              |                 |               |            |  |
|              |                 |               |            |  |

|                | E. Camelback Rd     |
|----------------|---------------------|
| N. Ce          | §) 🛨                |
| N. Central Ave | E. Indian School Rd |
|                | E. McDowell Rd      |
| 🔟<br>• Pho     | enix                |

#### LOCATION

2808-2836 E. Indian School Road | Phoenix, AZ 85016

#### PROPERTY HIGHLIGHTS

- Anchored by Sprouts
- National tenants include Firehouse Subs, Air Aerial Fitness, Angry Crab Shack and Starbucks
- Located on East Indian School Road 42,800 vehicles per day
- Population exceeds 150,500 within a three-mile radius



# PHILLIPS EDISON & COMPANY®

# ARCADIA PLAZA

| SPACE                                                                                                                          | TENANT                       | SQ. FT.   |  |  |
|--------------------------------------------------------------------------------------------------------------------------------|------------------------------|-----------|--|--|
| AI                                                                                                                             | Wing Kings                   | 2,400 SF  |  |  |
| A3                                                                                                                             | Banham's Cheesecakes         | 1,000 SF  |  |  |
| A4