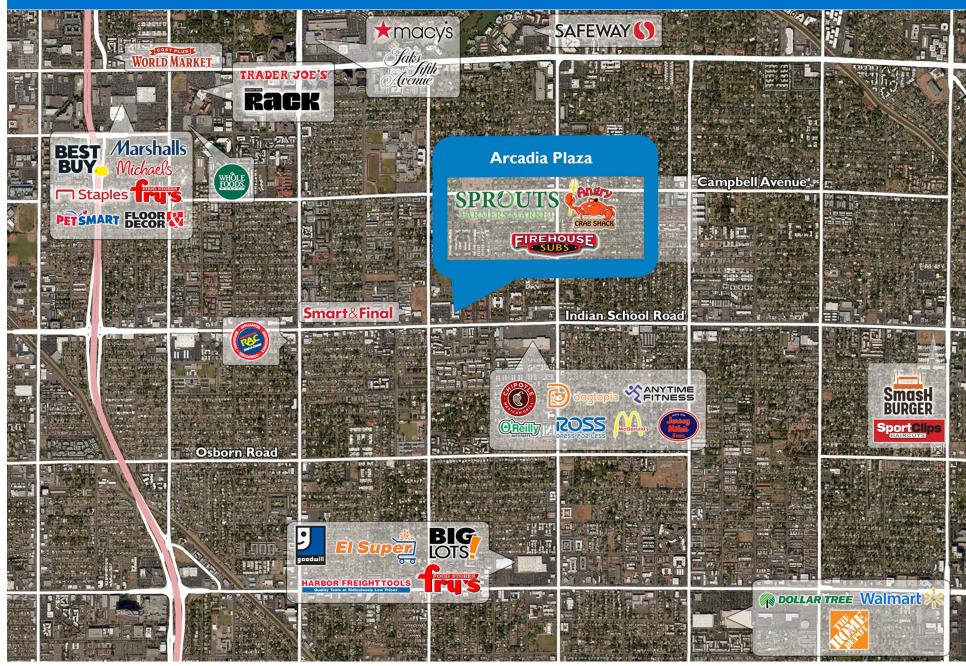

#### LOCATION

2808-2836 E. Indian School Road | Phoenix, AZ 85016

#### PROPERTY HIGHLIGHTS

- Anchored by Sprouts
- National tenants include Firehouse Subs, Air Aerial Fitness, Angry Crab Shack and Starbucks
- Located on East Indian School Road 42,800 vehicles per day
- Population exceeds 150,500 within a three-mile radius