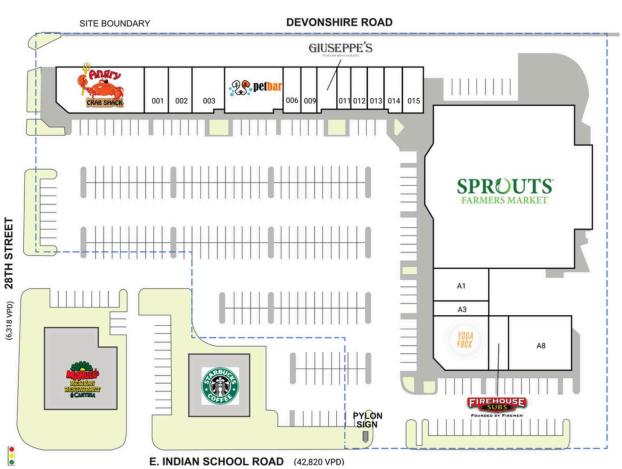

# ARCADIA PLAZA

| SPACE                                                                                                                          | TENANT                       | SQ. FT.   |  |  |
|--------------------------------------------------------------------------------------------------------------------------------|------------------------------|-----------|--|--|
| AI                                                                                                                             | Wing Kings                   | 2,400 SF  |  |  |
| A3                                                                                                                             | Banham's Cheesecakes         | 1,000 SF  |  |  |
| A4                                                                                                                             | Yoga Box                     | 2,385 SF  |  |  |
| A6                                                                                                                             | Firehouse Subs               | 1,993 SF  |  |  |
| A8                                                                                                                             | Backfit Chiropractic & Rehab | 4,000 SF  |  |  |
| SHADI                                                                                                                          | Manuel's Mexican Restaurant  |           |  |  |
| SHAD2                                                                                                                          | Starbucks                    |           |  |  |
| 001                                                                                                                            | Arcadia Massage              | 1,250 SF  |  |  |
| 002                                                                                                                            | Sugar Sugar                  | 1,000 SF  |  |  |
| 003                                                                                                                            | Keep It Cut                  | 1,635 SF  |  |  |
| 005                                                                                                                            | Pet Bar Boutique             | 2,475 SF  |  |  |
| 006                                                                                                                            | Air Aerial Fitness           | 1,000 SF  |  |  |
| 009                                                                                                                            | Preety Threading Salon       | 750 SF    |  |  |
| 010                                                                                                                            | Giuseppe's Restaurant        | 960 SF    |  |  |
| 011                                                                                                                            | Water N Ice                  | 720 SF    |  |  |
| 012                                                                                                                            | Haus of Vapors               | 960 SF    |  |  |
| 013                                                                                                                            | VIP Barber Shop              | 720 SF    |  |  |
| 014                                                                                                                            | Sienna Nails                 | 750 SF    |  |  |
| 015                                                                                                                            | Foxy Studio                  | 1,000 SF  |  |  |
| 126                                                                                                                            | Sprouts Farmers Market       | 32,734 SF |  |  |
| 2808                                                                                                                           | Angry Crab Shack             | 5,905 SF  |  |  |
| TOTAL                                                                                                                          | SQ. FT.                      | 63,637    |  |  |
| SITE LEGEND                                                                                                                    |                              |           |  |  |
| <ul> <li>Available</li> <li>Leased (not occupied)</li> <li>Site Boundary</li> <li>Occupied</li> <li>Owned by Others</li> </ul> |                              |           |  |  |