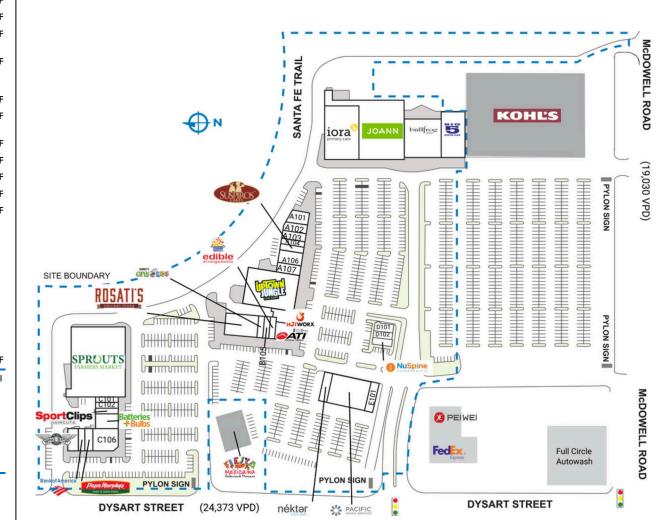

## ALAMEDA CROSSING

| SPACE       | TENANT                          | SQ. FT.  | D101   | BOSA Donuts                       | I,800 SF  |  |
|-------------|---------------------------------|----------|--------|-----------------------------------|-----------|--|
| A101        | Sushi Love                      | 1,635 SF | D102   | Desert Sage Salon                 | 1,500 SF  |  |
| A102        | Miracle-Ear                     | 1,282 SF | D103   | NuSpine                           | 1,500 SF  |  |
| A103        | E.D. Marshall<br>Jewelers       | 1,307 SF | E101   | Chiropractic<br>Rosie's Taco Shop | 1,500 SF  |  |
| A104        | Solutions Staffing              | 925 SF   |        | or Oscar's Taco's<br>Shop         |           |  |
| A105        | Suspiros Cakes                  | 877 SF   | E103   | Nekter Juice Bar                  | 1,419 SF  |  |
| A106        | True Touch Nails &<br>Spa       | 1,800 SF | MAJ2   | Big 5 Sporting<br>Goods           | 10,036 SF |  |
| A107        | Bricks and Minifigs<br>Avondale | 2,600 SF | MAJ3   | Bullfrog Spas                     | 9,063 SF  |  |
| B100        | HOTWORX                         | 2,390 SF | MAJ4   | JOANN                             | 25,308 SF |  |
| BIOI        | ATI Physical                    | 2,390 SF | MAJ4A  | Iora Primary Care                 | 6,403 SF  |  |
| DIVI        | Therapy                         | 2,031 36 | MAJ5A  | Uptown Jungle                     | 15,000 SF |  |
| B104        | Edible<br>Arrangements          | 1,200 SF | MAJ6   | Sprouts Farmers<br>Market         | 27,275 SF |  |
| B105        | Woof Gang Bakery                | 1,200 SF | SHADI  | AJL Properties                    |           |  |
|             | and Grooming                    |          | SHAD2  | Full Circle                       |           |  |
| B106        | Sharkey's Cuts for<br>Kids      | 1,200 SF | 201703 | Autowash<br>Gruelichs             |           |  |
| B107        | Rosati's Pizza                  | 3,600 SF |        | Automotive                        |           |  |
| C101        | Coco Reflexology                | 1,200 SF | SHAD4  | Beauty Brands                     |           |  |
| C102        | Enjoy Nails & Spa               | 1,200 SF | SHAD5  | Fiesta Mexicana                   |           |  |
| C103        | Sport Clips                     | 1,200 SF | SHAD6  | Kohl's                            |           |  |
| C105        | Batteries + Bulbs               | 2,470 SF | 1      | Pacific Dental                    | 5,080 SF  |  |
| C106        | India Garden                    | 3,500 SF | TOTAL  | . SQ. FT.                         | 141,721   |  |
| C108        | Papa Murphy's Pizza             | 1,200 SF |        |                                   |           |  |
| C109        | Bank of America                 | 900 SF   |        |                                   |           |  |
| C110        | Wingstop                        | 1,500 SF |        |                                   |           |  |
| SITE LEGEND |                                 |          |        |                                   |           |  |

| Available             | Occupied        |
|-----------------------|-----------------|
| Leased (not occupied) | Owned by Others |
| Site Boundary         |                 |
|                       |                 |

DISCLAIMER - This site plan is for general information purposes only and is not intended to constitute representations and warranties by Landlord as to the ownership of the real property depicted herein or the identity or nature of any occupants thereof.