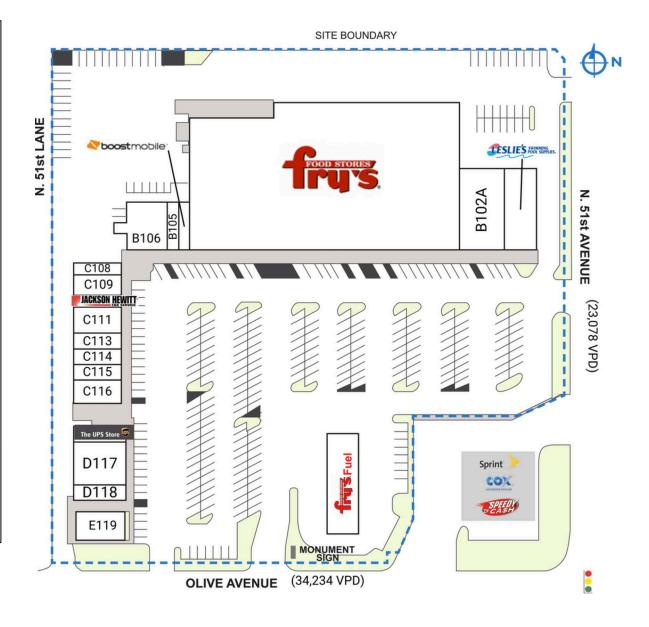

| SPACE                                 | TENANT                               | SQ. FT.   |
|---------------------------------------|--------------------------------------|-----------|
| B102                                  | Leslie's Pool Supplies               | 3,000 SF  |
| BI02A                                 | VHS Outpatient Clinics               | 6,000 SF  |
| B103                                  | Fry's Food Stores                    | 56,660 SF |
| B104                                  | Boost Mobile                         | 910 SF    |
| B105                                  | Happy Hair Barbershop                | 900 SF    |
| B106                                  | Swizzle Sticks                       | 2,700 SF  |
| C108                                  | Lannie's Nails                       | 900 SF    |
| C109                                  | Dancing Fingers                      | 1,500 SF  |
| CII0                                  | Jackson Hewitt Tax Services          | 900 SF    |
| CIII                                  | West Olive Pediatric Dentistry       | 1,808 SF  |
| CI13                                  | Hair Hair AZ                         | 1,200 SF  |
| CII4                                  | AZ Taco Kings                        | 1,200 SF  |
| C115                                  | Vapor Ice                            | 1,200 SF  |
| CII6                                  | Angelina's Frybread and Mexican Food | 1,500 SF  |
| DII6                                  | The UPS Store                        | 1,490 SF  |
| DII7                                  | Szechuan Cuisine                     | 2,776 SF  |
| DI18                                  | Japan Express                        | 1,306 SF  |
| E119                                  | Hot Spot 51 Restaurant               | 2,275 SF  |
| TOTAL SQ. FT. 88,225                  |                                      |           |
|                                       |                                      |           |
| SITE LEGEND                           |                                      |           |
| Available Occupied                    |                                      |           |
| Leased (not occupied) Owned by Others |                                      |           |
| Site Boundary                         |                                      |           |