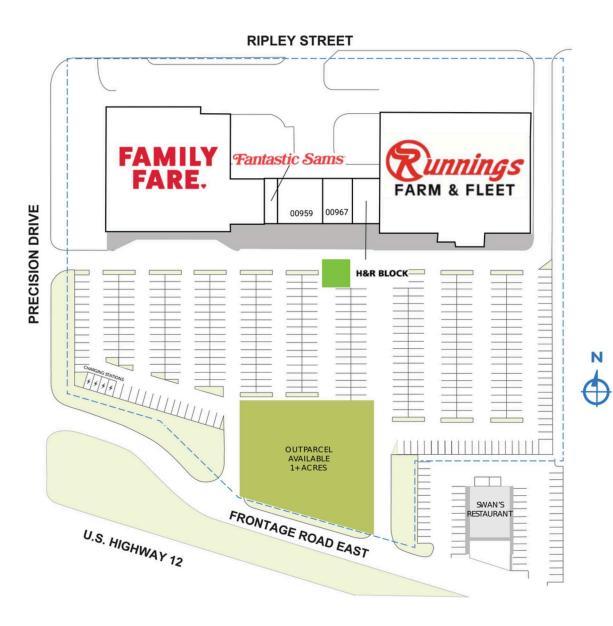

## **12 WEST MARKETPLACE**

| SPACE                                                                                                                          | TENANT                        | SQ. FT.        |
|--------------------------------------------------------------------------------------------------------------------------------|-------------------------------|----------------|
| 00951                                                                                                                          | Family Fare                   | 32,706 SF      |
| 00957                                                                                                                          | Fantastic Sams                | 1,050 SF       |
| 00959                                                                                                                          | Honey Bee Dance Studio        | 3,692 SF       |
| 00967                                                                                                                          | Hacienda Family Mexican Resta | urant 2,342 SF |
| 00971                                                                                                                          | H&R Block                     | 2,321 SF       |
| 00975                                                                                                                          | Running's Farm and Fleet      | 40,800 SF      |
| TOTAL SQ. FT.                                                                                                                  |                               | 82,911         |
| SITE LEGEND                                                                                                                    |                               |                |
| <ul> <li>Available</li> <li>Leased (not occupied)</li> <li>Site Boundary</li> <li>Occupied</li> <li>Owned by Others</li> </ul> |                               |                |